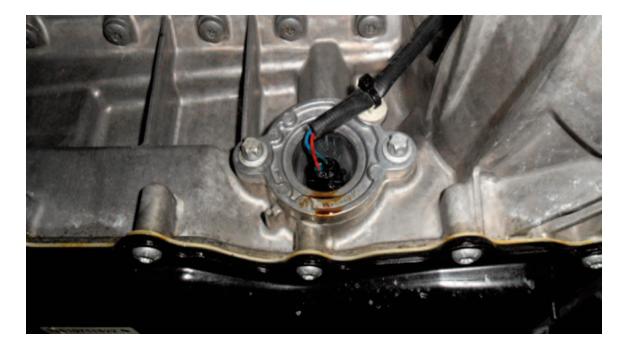

## **Oil Ingress Into The Engine Wiring Harness**

Vehicle Type: Cayenne V8, Panamera (except hybrid) and Sports Cars

Model Year: Cayenne: 2008 and up, Panamera 2010 and up, Sports Cars 2009 and up.

Part Number: Various

Issue: Oil in the wiring harness.

Information: If oil is found in the engine wiring harness during a repair, the wiring harness and all the affected com-

ponents (including the oil pump control valve) must be replaced.