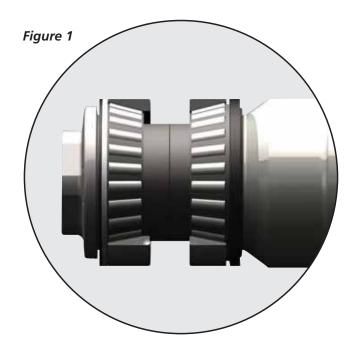

## **Product Change Notice for SAF INTEGRAL™ Disc Brake Compact Bearing System**

SAF-HOLLAND has developed an improved version of the 88 x 120 bearing system (*Figure 1*).

The improvements to the compact bearing system include:

- Improved material with optimized heat treatment
- An additional tapered roller in each bearing series
- Greater distance between roller brackets
- Improved profiling of raceways

Depending on operating conditions, these improvements will lengthen the life of the bearing by an average of 60%.