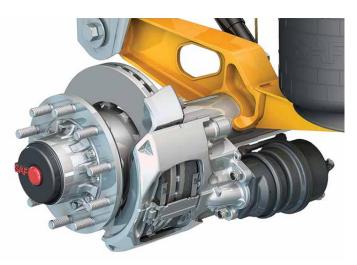

## **Product Change Notice for SAF INTEGRAL™ Disc Brake Compact Bearing System**

SAF-HOLLAND has developed an improved version of the 88 x 120 bearing system (*Figure 1*).

The improvements to the compact bearing system include: