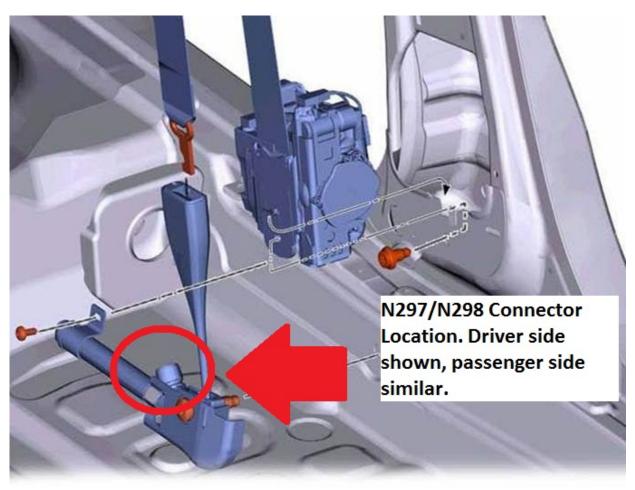

TT 69-13-03 Date: April 5, 2013

2012-2013 Passat, Tiguan – Front Seat Belt Tensioner Igniter 2 Location

May 3, 2013: Update to Applicability.

2012-2013 Passat and Tiguan vehicles use 2 front seat belt tensioner igniters and 1 belt force limiter on each side of the vehicle. Seat belt tensioner igniter 1 (N153 for driver side and N154 for passenger side) and belt force limiter (G551 for driver side and G552 for passenger side) are located in the seat belt retractor assembly, while seat belt tensioner igniter 2 (N297 for driver side and N298 for passenger side) is located in the seat belt end fitting. The connector for N297/N298 can be accessed by removing B-pillar trim and pulling back carpet slightly.