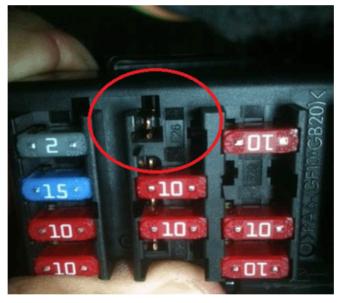

## **Recommendation/Instructions:**

Before performing diagnostics, technicians are instructed to inspect fuse F26DA in the IP fuse block for a spread terminal and a damaged fuse. Upon inspection if the terminal is found to be spread, technicians are instructed to use a suitable tool to close gap in terminal and replace fuse.