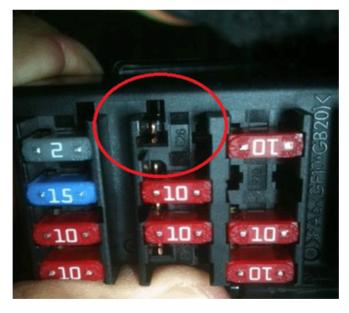

#### Recommendation/Instructions

Before performing diagnostics, inspect fuse F26DA in the IP fuse block for a spread terminal and a damaged fuse. Upon inspection if the terminal is found to be spread, see the latest version of PIC5813 for terminal repair information.

2747005