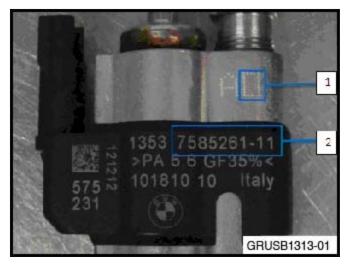

See the photo below to properly identify the index number.

Additional Information: As of January 2013, an improved injector is available. Two distinct markings on the injector itself will identify the improved injector. 1 = Internal material improvement 2 = 7585261 – (index) 11 or greater

IMPORTANT: Injectors with index 11 and higher have a different calibration than injectors with index 10 and lower. Due to this difference, injectors with index 11 and higher and injectors with index 10 and lower cannot be used in the same engine.