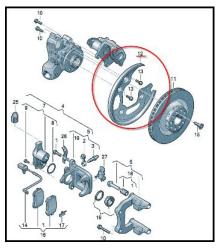

/2012 | Initial publication                                   |  |  |

The customer may report hearing a loud screeching or grinding noise from the rear of vehicle when driving at low speeds. Upon inspection at the dealer, a very small stone or pebble is found stuck between the rear brake disc and splash plate. After removing the small stone, the noise is no longer present.

### **Technical Background**

Not applicable.

### **Production Solution**

A splash plate optimized for this concern has been implemented in production vehicles.



### **Service**

- 1. Verify the customer concern matches the condition in this TSB.
- Replace the left and right rear splash plates with the updated parts listed in the table below. These parts are also listed in ETKA for cars produced after April 2012.



Figure 1. Splash plates.



## **Warranty**

| Claim Type:       | Use applicable claim type. If vehicle is outside any warranty, this Technical Service Bulletin is informational only.    |              |                                                |  |
|-------------------|--------------------------------------------------------------------------------------------------------------------------|--------------|------------------------------------------------|--|
| Service Number:   | 4618                                                                                                                     |              |                                                |  |
| Damage Code:      | 0010