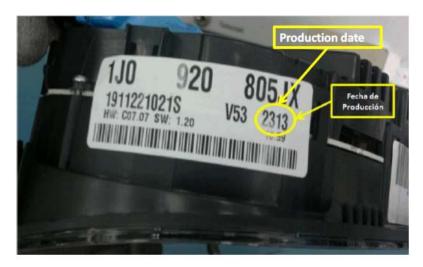

Please return all parts with a Julian date of 3173 or lower. Example: 2313 is the 231<sup>th</sup> day of 2013 = August 19<sup>th</sup>, 2013

Your cooperation in using the following claims procedures is appreciated: