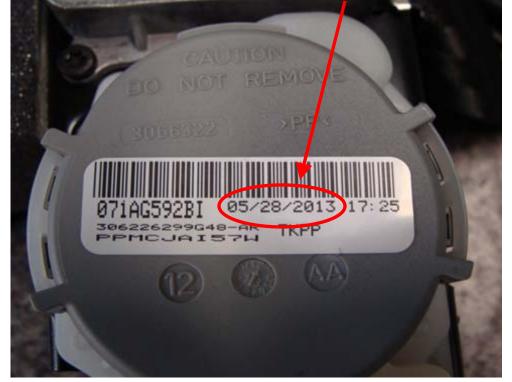

### • Multiple part numbers (Seat Belt)

In order to promptly receive your credit and to improve the level of parts that reach your customers: Please return your inventory of the above-listed material numbers to your facing PDC, <u>no later than 7/15/13</u>.

Return all parts that are built before 5/24/2013 (mm/dd/yyyy)

Your cooperation in using the following claims procedures is appreciated:

- 1. File a separate "Claim with Return" selecting "DIr Sup. Req. Return" under item type, completing your dealer comments with the Special Notice Number and Parts Circular number referenced above
- 2. Review Parts On Command the following day for the Delivery List document; contact your facing PDC with any problems or delays
- 3. Enter your 40000XXXXX delivery document number on a YELLOW DEPOT REQUEST RETURN label
- 4. Adhere the YELLOW DEPOT REQUEST RETURN label to the package(s) containing the returned parts
- 5. Include one copy of the Delivery Document with the returned part(s).

Items returned after the above-mentioned date WILL NOT be accepted on any type of return/buyback.

Please re-order required new materials using the same part number.