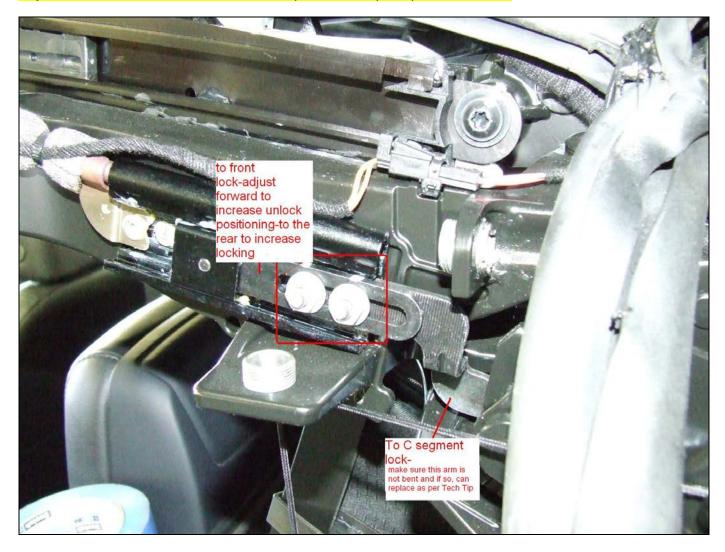

## April 19, 2013: Update to Information.

If, during diagnosis of the convertible top, the adjuster arm for the front lock is found damaged, order part number 1Q0898499 or latest supersession. This one part number will include both sides in the package. Adjuster arm location is shown below with painted roof pillar panel removed.