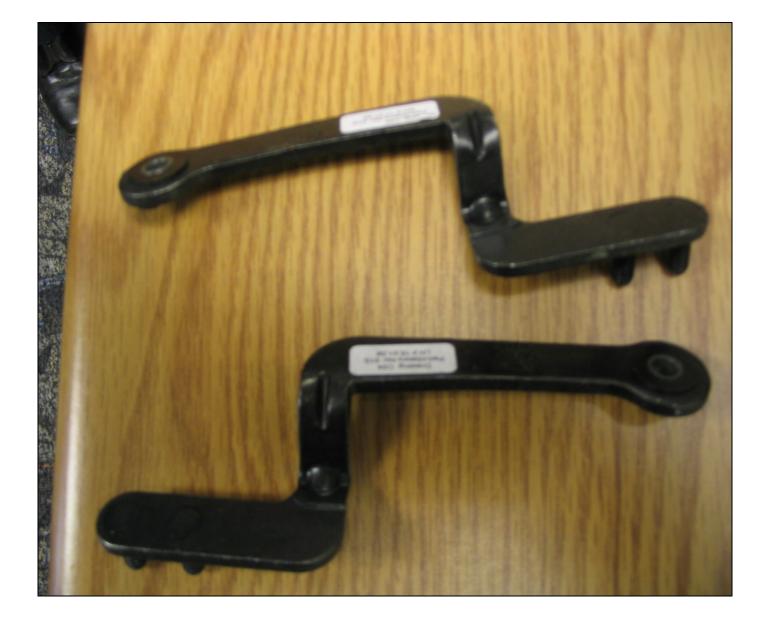

## April 19, 2013: Update to Information.

If, during diagnosis of the convertible top, the adjuster arm for the front lock is found damaged, order part number 1Q0898499 or latest supersession. This one part number will include both sides in the package. Adjuster arm location is shown below with painted roof pillar panel removed.