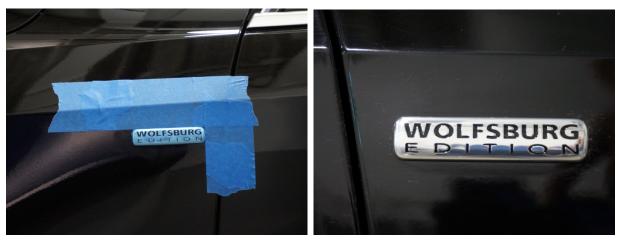

## Description: Wolfsburg Edition Badge

**Step 3:** Remove protective film from adhesive strip. Install badge and evenly apply 15lbs of pressure to seat the tape.

**Step 4:** Remove protective film from front side of emblem. Repeat steps 1-4 on opposite site.