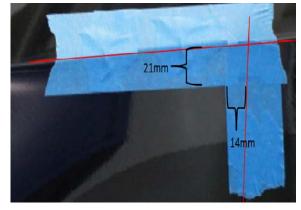

## Instructions Specifically Developed For Installation by Dealer Technicians

**Step 1:** Clean area with 91+% isopropyl alcohol and a clean microfiber towel.

**Step 2:** Measure 21mm down from fender line shown above. Measure 14mm from fender/ door edge. Use easy release tape to mark off the area.