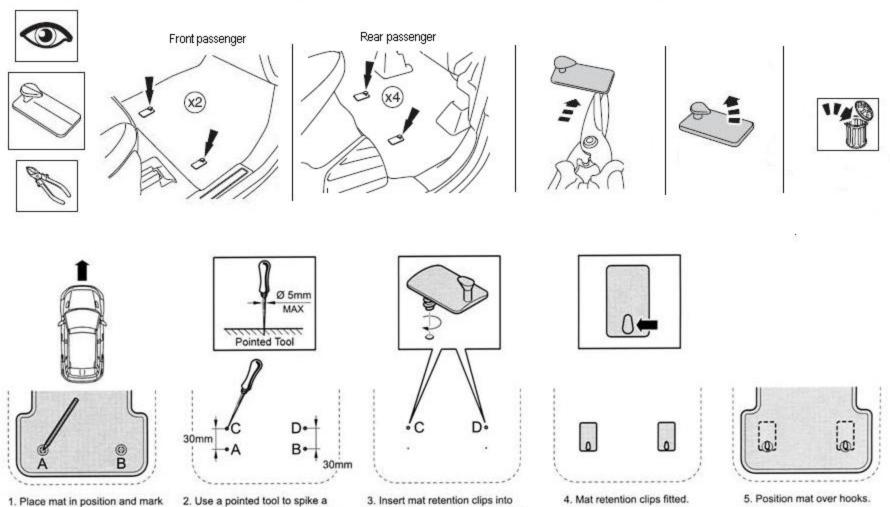

## **Mats Retention Clips**

points C and D and turn clockwise

until they turn freely.

small hole in the carpet at points C and D, 30mm forward of marks

A and B.

centre of hole positions.

4. Mat retention clips fitted. 5. Position mat over hooks.