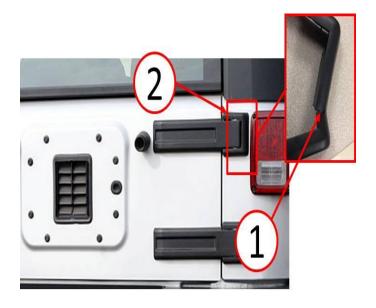

#### REPAIR PROCEDURE:

- 1. Inspect the upper swing gate hinge cover (body side). Was it cracked at the area shown in (Fig. 1).
  - a. Yes >>> Remove and replace the upper swing gate hinge cover (body side).
  - b. No >>> Continue further diagnosis, this bulletin does not apply.

Fig. 1 Swing Gate Upper Hinge Cover

- 1 Suspect Crack Area
- 2 Swing Gate Upper Hinge Cover (Body Side)