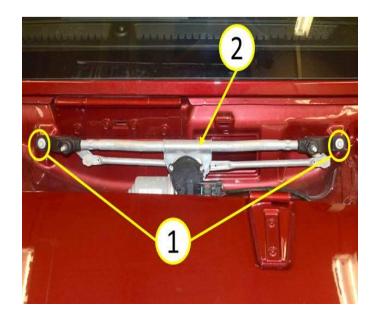

#### REPAIR PROCEDURE:

Remove and replace the wiper module linkage bolts (Fig. 1) with p/n 06104370AA.
Refer to the detailed service information in DealerCONNECT> TechCONNECT>
Service Information tab> 08-Electrical> 8R - Wiper/Washers> LINKAGE, Wiper Arm> Removal/Installation.

Fig. 1 Front Wiper Module

- 1 Wiper Module Linkage Bolts
- 2 Wiper Module