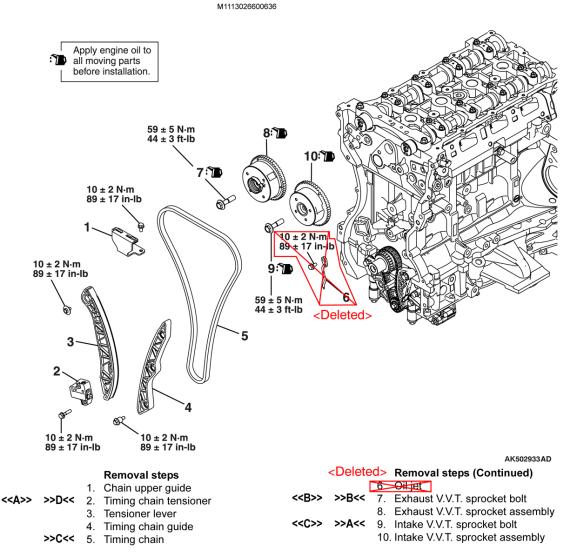

r Link, MEDIC, or the Mitsubishi Service Information website (*www.mitsubishitechinfo.com*). 2010 Lancer Service Manual Group

11B Engine Overhaul <2.0L Engine:Non-turbo>: Timing Chain > Removal and Installation

11D Engine Overhaul <2.0L Engine:Turbo>: Timing Chain > Removal and Installation

11F Engine Overhaul <2.4L Engine>: Timing Chain > Removal and Installation

2010 Lancer Sportback Service Manual Group

11B Engine Overhaul <2.0L Engine>: Timing Chain > Removal and Installation 11D Engine Overhaul <2.4L Engine>

2010 Lancer Evolution Service Manual Group

11B Engine Overhaul: Timing Chain > Removal and Installation

2010 Outlander Service Manual Group

11B Engine Overhaul <2.4L Engine>: Timing Chain > Removal and Installation

## **TIMING CHAIN**

#### **REMOVAL AND INSTALLATION**





ACD01093