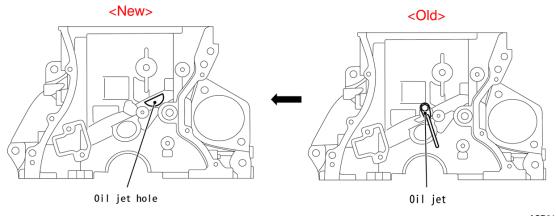

#### PURPOSE

The timing chain oil jet nozzle has been eliminated in engine production. Because of this, the shape and position of the timing chain oiling hole has changed.

#### **!! IMPORTANT !!**

Do not eliminate the oil jet from engine blocks with the original oil jet hole shape and position.