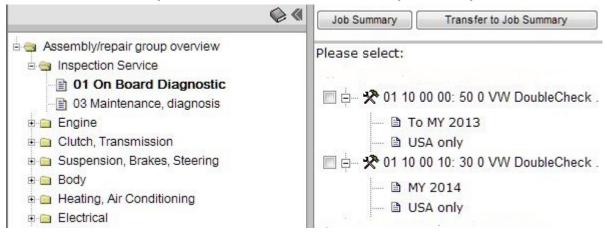

| Volkswagen DoubleCheck Labor Operations for All VW Models Except Routan |             |               |
|-------------------------------------------------------------------------|-------------|---------------|
| Labor Operation                                                         | 01 10 00 00 | Up to MY 2013 |
|                                                                         | 01 10 00 10 | MY 2014       |

## VW DoubleCheck Labor Operations are Located under Repair Group 01 in ElsaWeb/Pro