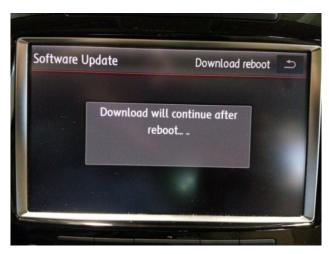

#### © 2013 Volkswagen Group of America, Inc.

Page 5 of 13

- Software Update Download reboot
- This screen will appear and the system will shut down.

Radio will turn itself back on. No user input is required.