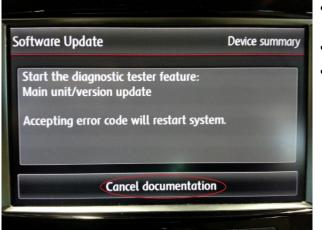

#### © 2013 Volkswagen Group of America, Inc.

Page 8 of 13

- Once screen appears the update is complete.
- Press "Cancel documentation".
- Remove DVD.

It is possible that one or more DTCs may now be present in the 5F – Information Electronics Module. These DTCs must be cleared using the following procedure.