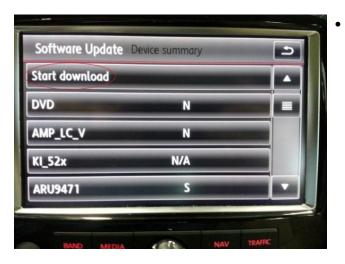

| Engineering      | Current software | version |
|------------------|------------------|---------|
| Most software ve | rsion- VW        |         |
|                  |                  |         |
| MU Software: 054 |                  |         |

- After ~5 seconds the Engineering menu will be displayed.
- Confirm software level is below "0711".
- Press the "Update" button.

| Software Update Download server | 2 |
|---------------------------------|---|
| CD/DVD                          |   |
| USB                             |   |
| SD card 1                       |   |
| SD card 2                       | - |