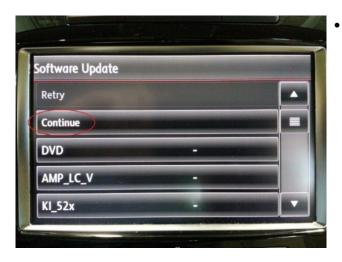

### Figure 1

**I** Tip: Push the "SETUP" button moments before the "PHONE" button if unit will not enter "Engineering" mode.

• After 5 seconds, the Engineering Menu display should be visible (See figure 2). Select "Update".

- After ~5 seconds the Engineering menu will be displayed.
- Confirm software level is below "0711".
- Press the "Update" button.

| Software Update Download server | 2 |
|---------------------------------|---|
| CD/DVD                          |   |
| USB                             |   |
| SD card 1                       |   |
| SD card 2                       | - |

• Press "CD/DVD".