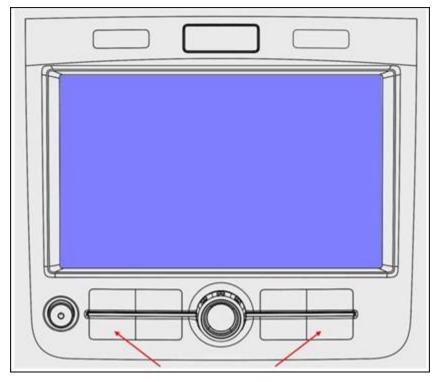

### Software update procedure

- Connect Midtronics InCharge 940 (INC 940) Tester/Charger to vehicle's battery if not done so already.
- Install the update DVD with the markings facing upwards into the internal drive of the J974 located in the passenger glove compartment, then wait a minimum of 2 minutes to allow the system to completely start up and the update menu becomes available.
- Push and hold the SETUP and PHONE buttons simultaneously for 5 seconds (See Figure 1).

### Figure 1

**I** Tip: Push the "SETUP" button moments before the "PHONE" button if unit will not enter "Engineering" mode.

• After 5 seconds, the Engineering Menu display should be visible (See figure 2). Select "Update".