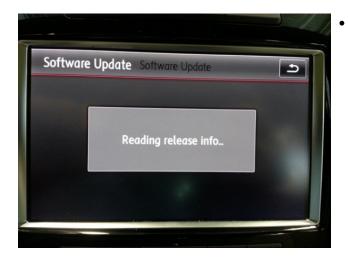

- After ~5 seconds the Engineering menu will be displayed.
- Confirm software level is below "0711".
- Press the "Update" button.

| Software Update Download server | 2 |
|---------------------------------|---|
| CD/DVD                          |   |
| USB                             |   |
| SD card 1                       |   |
| SD card 2                       | - |