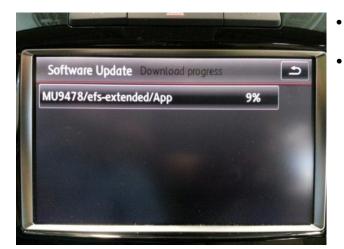

#### © 2013 Volkswagen Group of America, Inc.

Page 6 of 13

- As update progresses several screens like this will appear.
- Each will update to 100% then continue to next.

After individual updates are downloaded the unit will re-boot 4 times.

UNote: No user input is required. DO NOT press the return button. Allow unit to proceed uninterrupted