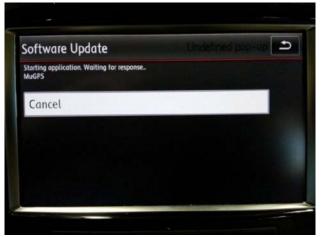

### Software update procedure

- Connect Midtronics InCharge 940 (INC 940) Tester/Charger to vehicle's battery if not done so already.
- Install the update DVD with the markings facing upwards into the internal drive of the J974 located in the passenger glove compartment, then wait a minimum of 2 minutes to allow the system to completely start up and the update menu becomes available.
- Push and hold the SETUP and PHONE buttons simultaneously for 5 seconds (See Figure 1).

### Figure 1

**I** Tip: Push the "SETUP" button moments before the "PHONE" button if unit will not enter "Engineering" mode.

• After 5 seconds, the Engineering Menu display should be visible (See figure 2). Select "Update".