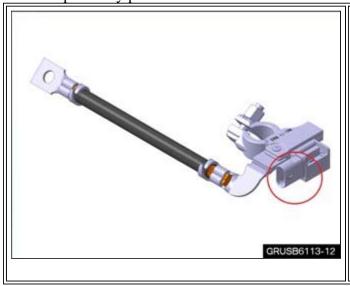

### **PROCEDURE**

Do not replace any parts.

1. Disconnect the IBS supply cable for approximately 10 seconds, as indicated by the red circle.

2. Reconnect the IBS supply cable and leave the vehicle parked and undisturbed for approximately 1.5 hours, in order for the IBS to perform the first charge condition check.