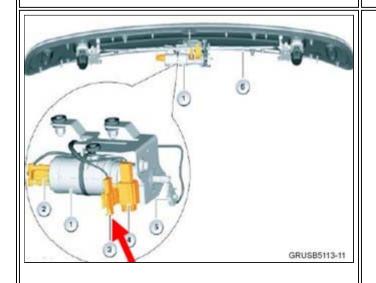

## **PROCEDURE**

1. A check control message is displayed for a rear spoiler malfunction.

2. The rear spoiler has not fully retracted. It may be stuck in the full upper position or midway.

3. Check all electrical connectors at the rear spoiler drive.