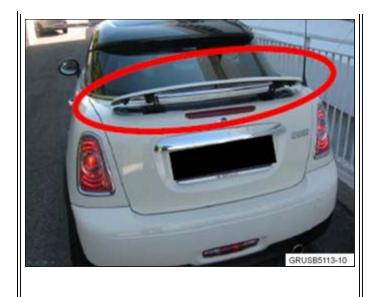

# **Active Rear Spoiler Does Not Retract**

## **PROCEDURE**

1. A check control message is displayed for a rear spoiler malfunction.

2. The rear spoiler has not fully retracted. It may be stuck in the full upper position or midway.

3. Check all electrical connectors at the rear spoiler drive.