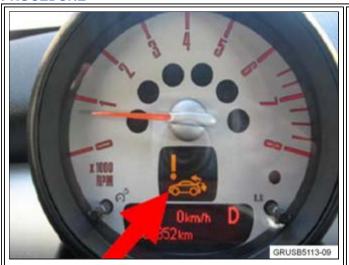

## **SITUATION**

- Check Control message is displayed along with an acoustic gong
- Active rear spoiler is not fully retracted

## **PROCEDURE**

1. A check control message is displayed for a rear spoiler malfunction.

2. The rear spoiler has not fully retracted. It may be stuck in the full upper position or midway.

3. Check all electrical connectors at the rear spoiler drive.