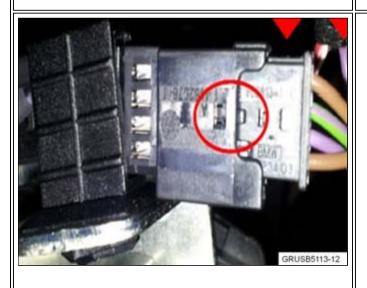

4. This close-up picture shows the 4-pin connector is slightly tilted and not fully inserted and locked in. The circle shows where the connector locking tab is located.

5. Push the connector in firmly until the locking tab is fully snapped into place. Check each electrical connector to make sure it is locked in by giving the wire harness a pull.