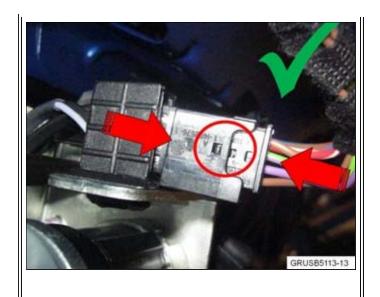

4. This close-up picture shows the 4-pin connector is slightly tilted and not fully inserted and locked in. The circle shows where the connector locking tab is located.

5. Push the connector in firmly until the locking tab is fully snapped into place. Check each electrical connector to make sure it is locked in by giving the wire harness a pull.