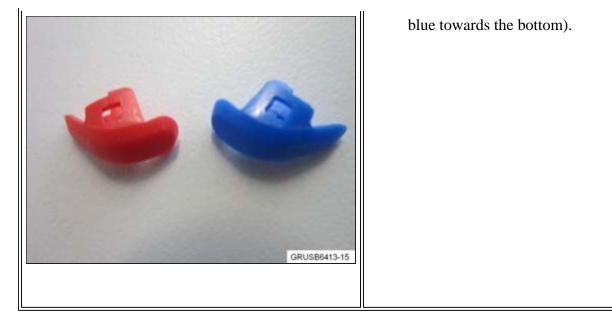

## PROCEDURE

|              | <ol> <li>The red and blue caps can now<br/>be replaced separately. Note:<br/>Replacement of the complete<br/>heat and air conditioning panel<br/>is no longer permitted for this<br/>complaint. Replace the missing<br/>cap(s).</li> </ol> |
|--------------|--------------------------------------------------------------------------------------------------------------------------------------------------------------------------------------------------------------------------------------------|
| GRUSB6413-14 | 2. The red and blue caps come as a set, and only the missing part needs to be replaced. Press the appropriate color cap into the opening (red towards the top and                                                                          |