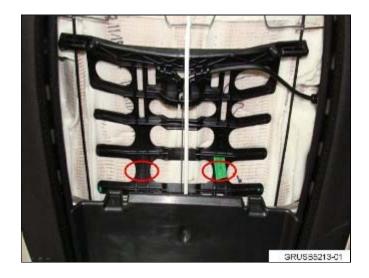

### **PROCEDURE**

The red circles in the photo below show where the breakage normally occurs.

If damage is seen, replace the affected lumbar support with the improved part.

Refer to ISTA Repair Instructions 52 13 055, "Remove and install/replace lumbar support on front seat."