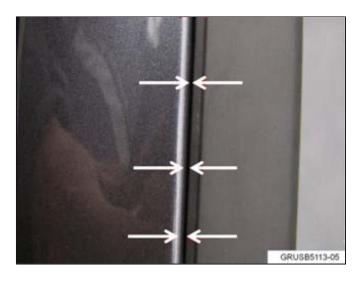

## CAUSE

The gap between the drip molding and the A-pillar is excessive or uneven.

### PROCEDURE

1. Confirm the noise is coming from the front windshield, near the left and/or right A-pillar area.

2. If a gap is seen between the affected A-pillar and the drip molding, the molding must be replaced. Refer to ISTA Repair Instruction 51 31 030, "Remove and install or replace the left or right side gutter strip." Install the replacement drip molding with the new blue colored clips listed below.