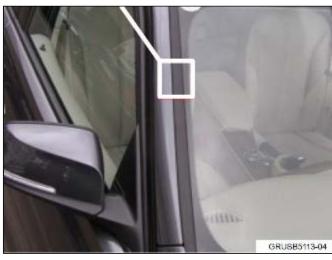

### SITUATION

When driving at varying road speeds, a wind or whistling noise may be heard coming from the windshield at the Apillars.

## CAUSE

The gap between the drip molding and the A-pillar is excessive or uneven.

### PROCEDURE

1. Confirm the noise is coming from the front windshield, near the left and/or right A-pillar area.

2. If a gap is seen between the affected A-pillar and the drip molding, the molding must be replaced. Refer to ISTA Repair Instruction 51 31 030, "Remove and install or replace the left or right side gutter strip." Install the replacement drip molding with the new blue colored clips listed below.