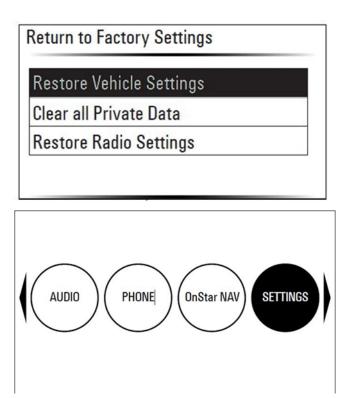

3. Scroll down the list and select "Return to Factory Settings."

## **Return to Factory Settings**

**Restore Vehicle Settings** 

**Clear all Private Data** 

**Restore Radio Settings** 

4. Select Restore Vehicle Settings from the menu.

Restore Vehicle Settings

Warning! You are about to restore all vehicle customization settings. Press CONFIRM to continue.