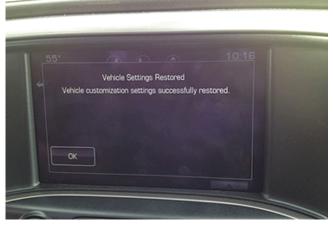

## CANCEL CONFIRM

5. Press the Confirm button to restore the settings.

Vehicle Settings Restored

Your vehicle customization settings have been successfully restored.

## DISMISS

6. Press the Dismiss button to return to Return to Factory Settings menu.

7. Press the HOME button on the faceplate from this screen.