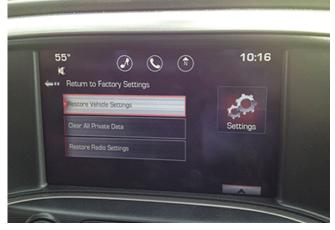

## **Return to Factory Settings**

**Restore Vehicle Settings** 

**Clear all Private Data** 

**Restore Radio Settings** 

4. Select Restore Vehicle Settings from the menu.

Restore Vehicle Settings

Warning! You are about to restore all vehicle customization settings. Press CONFIRM to continue.