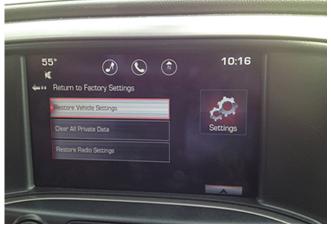

3. Scroll down the list and select "Return to Factory Settings."

## **Return to Factory Settings**

**Restore Vehicle Settings** 

**Clear all Private Data** 

**Restore Radio Settings** 

4. Select Restore Vehicle Settings from the menu.

Restore Vehicle Settings

Warning! You are about to restore all vehicle customization settings. Press CONFIRM to continue.