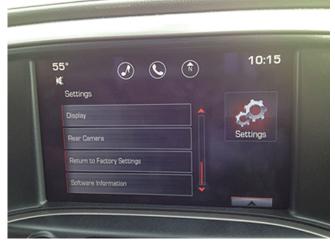

#### **Base Radio**

1. Press the HOME button on the faceplate.

2. Select the settings icon using the menu knob and press to select.

| Settings                 |   |
|--------------------------|---|
| Time                     | 1 |
| Language (Language)      |   |
| Valet Mode               |   |
| Restore Factory Settings | Ļ |

3. Scroll down the list and select "Return to Factory Settings."