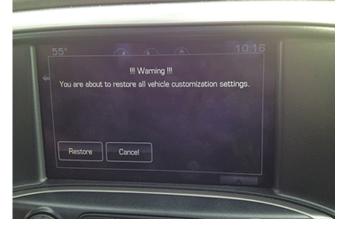

## **Return to Factory Settings**

**Restore Vehicle Settings** 

**Clear all Private Data** 

**Restore Radio Settings** 

4. Select Restore Vehicle Settings from the menu.

Restore Vehicle Settings

Warning! You are about to restore all vehicle customization settings. Press CONFIRM to continue.

## CANCEL CONFIRM

5. Press the Confirm button to restore the settings.

Vehicle Settings Restored

Your vehicle customization settings have been successfully restored.