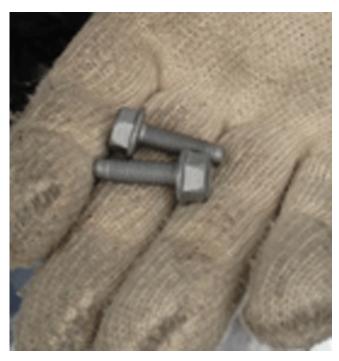

## Condition/Concern

The front license package may contain incorrect bolts.

Note: Incorrect bolts have a round head as shown in the illustration above.

Note: Correct bolts have a hex-head as shown in the illustration above.