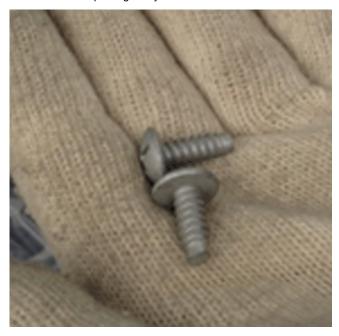

## Condition/Concern

The front license package may contain incorrect bolts.

Note: Incorrect bolts have a round head as shown in the illustration above.

Note: Correct bolts have a hex-head as shown in the illustration above.