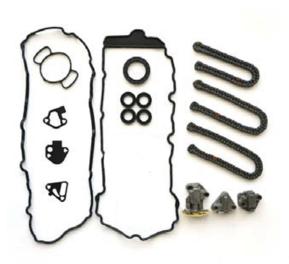

# Part A Clean and Reuse

Replace

When replacing timing chain kits, the timing chain guides should not always be replaced; they should only be replaced in cases where the guide wear block surface is worn down into the base friction material, leaving friction wear witness marks. Refer to the above pictures showing an example of normal wear (1) which should not be replaced, and a worn guide (2) which should be replaced.