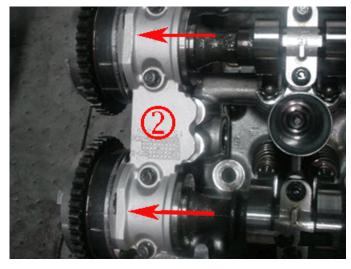

# Part A Clean and Reuse

Replace

When replacing timing chain kits, the timing chain guides should not always be replaced; they should only be replaced in cases where the guide wear block surface is worn down into the base friction material, leaving friction wear witness marks. Refer to the above pictures showing an example of normal wear (1) which should not be replaced, and a worn guide (2) which should be replaced.