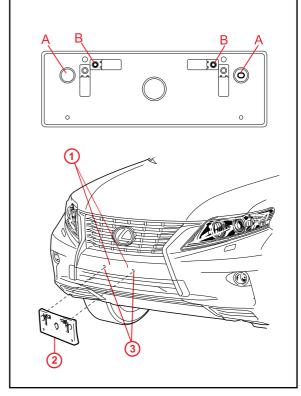

#### **Installation Procedure**

1. Align holes "A" of the mounting bracket with the dimples on the front bumper cover. Mark the location of holes "B" on the front bumper cover.

#### **NOTE**

- Holes "A" are used to install the mounting bracket to the bumper cover.
- Holes "B" are used to install the front license plate to the mounting bracket.

Figure 1.

|   | 1 | Mark and Drill Holes |
|---|---|----------------------|
| Ī | 2 | Mounting Bracket     |
| Ī | 3 | Dimples              |

2. Drill 2 relief holes with a diameter of 11.0 mm (0.43 in.) at the marks on the front bumper cover (holes "B") to prevent the license plate retaining bolt ends from contacting the cover.

#### **NOTICE**

Do NOT drill into the dimples on the front bumper cover.