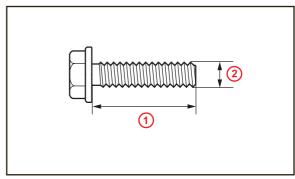

#### **NOTE**

Be sure to tighten both the driver side and passenger side screws.

4. Install the front license plate to the mounting bracket using 2 non-corroding bolts with the following dimensions:

Nominal Length: 15.0 mm (0.59 in.)

Diameter: 6.0 mm (0.24 in.)

Figure 2.

|   | 1 | Bolts               |
|---|---|---------------------|
| : | 2 | Front License Plate |

Figure 3.

| 1 | Nominal Length |
|---|----------------|
| 2 | Diameter       |