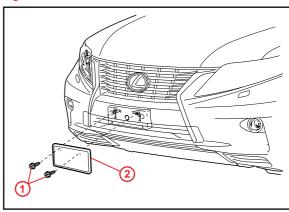

#### **NOTE**

Be sure to tighten both the driver side and passenger side screws.

4. Install the front license plate to the mounting bracket using 2 non-corroding bolts with the following dimensions:

Nominal Length: 15.0 mm (0.59 in.)

Diameter: 6.0 mm (0.24 in.)

Figure 2.

|   | 1 | Bolts               |
|---|---|---------------------|
| : | 2 | Front License Plate |

Figure 3.

| 1 | Nominal Length |
|---|----------------|
| 2 | Diameter       |