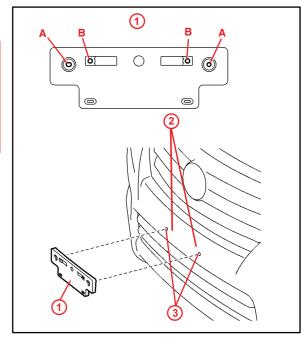

#### **Installation Procedure**

1. Align holes "A" of the mounting bracket with the dimples on the front bumper cover. Mark the location of holes "B" on the front bumper cover.

#### **NOTE**

- Holes "A" are used for installation of the mounting bracket to the bumper cover.
- Holes "B" are used for installation of the front license plate to the mounting bracket.

Figure 1.

| 1 | Mounting Bracket     |
|---|----------------------|
| 2 | Mark and Drill Holes |
| 3 | Dimples              |

2. Drill 2 relief holes with a diameter of 11 mm (0.43 in.) at holes "B" on the front bumper cover.

This will prevent the license plate retaining bolt ends from contacting the cover.

#### **NOTICE**

Do NOT drill into the dimples on the front bumper cover.

3. Install the mounting bracket to the front bumper cover using the 2 self-tapping screws provided.