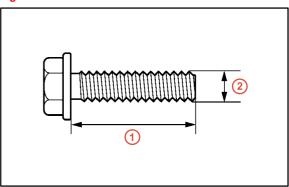

### **Installation Procedure (Continued)**

4. Install the front license plate using 2 non-corroding Figure 2. bolts with the following dimensions:

Nominal Length: 15.0 mm (0.59 in.)

Diameter: 6.0 mm (0.24 in.)

| 1 | Front License Plate |
|---|---------------------|
| 2 | Bolts               |

Figure 3.

| 1 | Nominal Length |
|---|----------------|
| 2 | Diameter       |