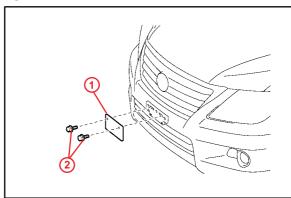

### **Installation Procedure (Continued)**

4. Install the front license plate using 2 non-corroding Figure 2. bolts with the following dimensions:

Nominal Length: 15.0 mm (0.59 in.)

Diameter: 6.0 mm (0.24 in.)

| 1 | Front License Plate |
|---|---------------------|
| 2 | Bolts               |

Figure 3.

| 1 | Nominal Length |
|---|----------------|
| 2 | Diameter       |