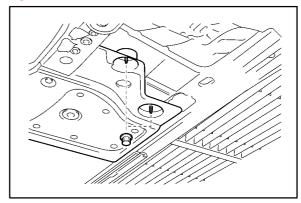

#### **Installation Procedure**

1. Remove the 2 clips from the center floor under cover.

#### HINT

Dispose of the original clips. They will NOT be reused.

Figure 1.