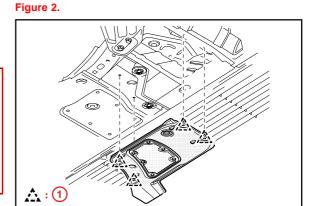

### **Installation Procedure (Continued)**

- 2. Install the left side front floor under cover.
  - A. Install the under cover (for front side) and the fender apron with 2 clips.

#### **NOTE**

- Install the under cover clips in the holes on the left and right side of the fender apron screw.
- The letters "LH" are on the back of the left side front floor under cover.
- B. Install the under cover (for rear side) with 2 clips.
- 2 clips.

3. Repeat step 2 to install the right floor under cover.