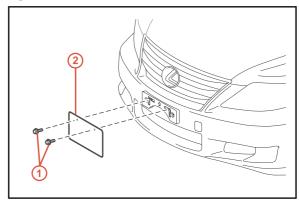

### **Installation Procedure (Continued)**

4. Install the front license plate to the mounting bracket at holes "B" using 2 non-corroding bolts with the following dimensions:

Nominal Length: 15.0 mm (0.59 in.)

Diameter: 6.0 mm (0.24 in.)

Figure 2. License Plate

| 1 | Bolts               |
|---|---------------------|
| 2 | Front License Plate |

Figure 3.

| 1 | Nominal Length |
|---|----------------|
| 2 | Diameter       |