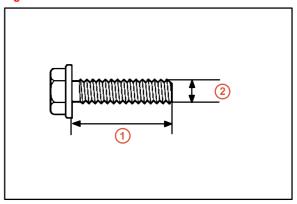

### **Installation Procedure (Continued)**

4. Install the front license plate to the mounting bracket at holes "B" using 2 non-corroding bolts with the following dimensions:

Nominal Length: 15.0 mm (0.59 in.)

Diameter: 6.0 mm (0.24 in.)

Figure 2. License Plate

| 1 | Bolts               |
|---|---------------------|
| 2 | Front License Plate |

Figure 3.

| 1 | Nominal Length |
|---|----------------|
| 2 | Diameter       |