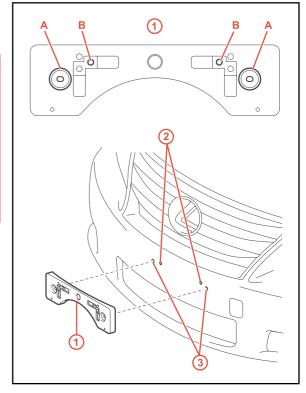

#### Installation Procedure

 Align holes "A" of the mounting bracket with the LOWER set of dimples on the front bumper cover. Mark the location of holes "B" on the front bumper cover.

#### **NOTE**

- There are 2 sets of dimples on the front bumper cover. Use the LOWER set of dimples.
- Holes "A" are used to install the mounting bracket to the bumper cover.
- Holes "B" are used for installation of the front license plate to the mounting bracket.

Figure 1.

| 1 | Mounting Bracket     |
|---|----------------------|
| 2 | Mark and Drill Holes |
| 3 | Dimples              |

2. Drill 2 relief holes with a diameter of 11 mm (0.43 in.) at the marks on the front bumper cover (holes "B" location) to prevent the license plate retaining bolt ends from contacting the cover.

#### **NOTE**

Do NOT drill into the dimples on the front bumper cover.

3. Install the mounting bracket to the front bumper cover at holes "A" using the 2 supplied self-tapping screws.