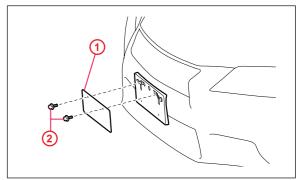

## **Installation Procedure (Continued)**

4. Install the front license plate to the mounting bracket using 2 non-corroding bolts with the following dimensions.

Nominal Length: 15.0 mm (0.59 in.)

Diameter: 6.0 mm (0.24 in.)

Figure 2.

| 1 | Front License Plate |
|---|---------------------|
| 2 | Bolts               |

Figure 3.

|   | 1 | Nominal Length |
|---|---|----------------|
| I | 2 | Diameter       |