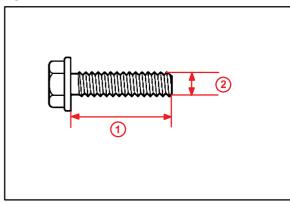

## **Installation Procedure (Continued)**

4. Install the front license plate to the mounting bracket using 2 non-corroding bolts with the following dimensions.

Nominal Length: 15.0 mm (0.59 in.)

Diameter: 6.0 mm (0.24 in.)

Figure 2.

| 1 | Front License Plate |
|---|---------------------|
| 2 | Bolts               |

Figure 3.

|   | 1 | Nominal Length |
|---|---|----------------|
| I | 2 | Diameter       |