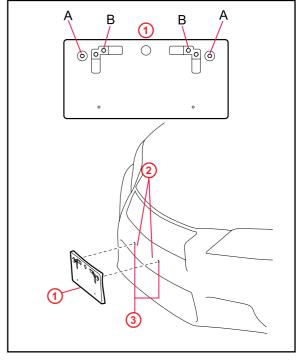

#### **Installation Procedure**

1. Align holes "A" of the mounting bracket with the dimples on the front bumper cover. Mark the location of holes "B" on the front bumper cover.

#### **NOTE**

- Holes "A" are used to install the mounting bracket to the bumper cover.
- Holes "B" are used to install the front license plate to the mounting bracket.

Figure 1.

| 1 | Mounting Plate       |
|---|----------------------|
| 2 | Mark and Drill Holes |
| 3 | Dimples              |

2. Drill 2 relief holes with a diameter of 11.0 mm (0.43 in.) at the marks on the front bumper cover (holes "B") to prevent the license plate retaining bolt ends from contacting the cover.

### **NOTE**

Do NOT drill into the dimples on the front bumper cover.

3. Install the mounting bracket to the front bumper cover (holes "A") using the 2 supplied self-tapping screws.