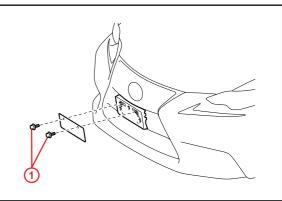

## Installation Procedure (Continued)

3. Install the mounting bracket to the front bumper cover at holes "A" using the 2 supplied self-tapping screws.

4. Install the front license plate to the mounting bracket at holes "B" using two non-corroding bolts with the following dimensions.

Nominal Length: 15.0 mm (0.59 in.) Diameter: 6.0 mm (0.24 in.) Figure 3.

1 Bolts into Holes "B"