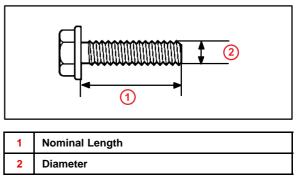

Nominal Length: 15.0 mm (0.59 in.) Diameter: 6.0 mm (0.24 in.) Figure 3.

1 Bolts into Holes "B"