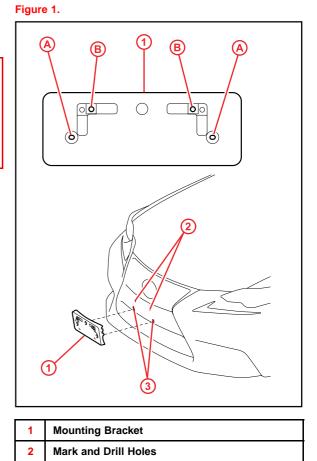

## Installation Procedure

1. Align holes "A" of the mounting bracket with the dimples on the front bumper cover. Mark the location of holes "B" on the front bumper cover.

### NOTE

- Holes "A" are used to install the mounting bracket to the bumper cover.
- Holes "B" are used for installation of the front license plate to the mounting bracket.

2. Drill two relief holes with a diameter of 10 mm (0.39 in.) at the marks on the front bumper cover (holes "B" location) to prevent the license plate retaining bolt ends from contacting the cover.

3

Dimples

# NOTE

Do NOT drill into the dimples on the front bumper cover.