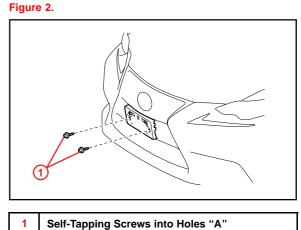

## Installation Procedure (Continued)

3. Install the mounting bracket to the front bumper cover at holes "A" using the 2 supplied self-tapping screws.

4. Install the front license plate to the mounting bracket at holes "B" using two non-corroding bolts with the following dimensions.