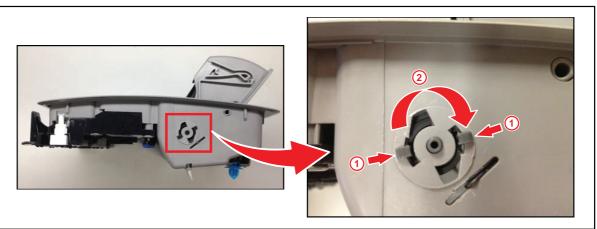

#### **Repair Procedure (Continued)**

- 3. Remove the sunglass holder latch.
  - A. Open the sunglass holder to the fully open position.

#### NOTE

The overhead console may need to be held upside down to get the sunglass holder to open.

B. Remove the sunglass holder latch by pushing the tabs inward (see 1 in Figure 2), rotating the latch clockwise (see 2 in Figure 2), and pushing the tabs through the opening.

Figure 2.

- 4. Install the NEW sunglass holder latch in the reverse order of removal.
- 5. Reinstall the overhead console in the reverse order of removal.
- 6. Verify proper operation of the sunglass holder and all the related components.