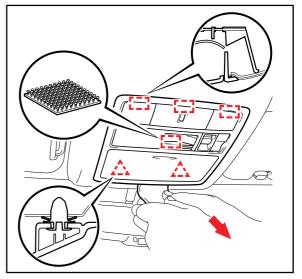

#### **Repair Procedure**

- 1. Verify the condition as stated in the Introduction.
- 2. Remove the roof console box assembly.
  - A. Using the plastic pry tool, disengage the 2 clips, 3 guides, and fastener.
  - B. Disconnect the connector(s) and remove the roof console box assembly.

#### Figure 1.