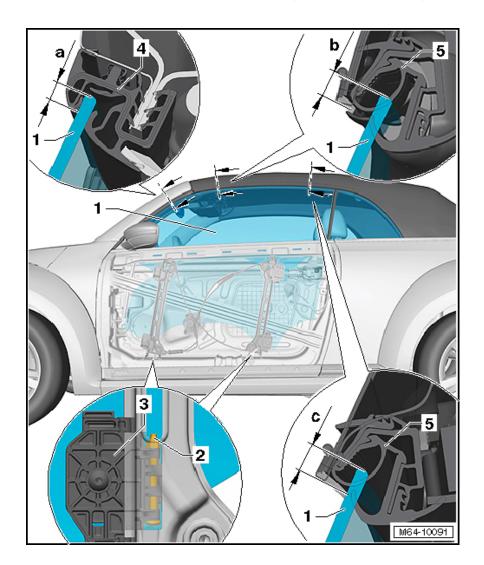

## 2013 Beetle Convertible – Door Window Height Adjustment Dimensions

When adjusting a front door window, be aware that the height adjustment dimensions are as follows. Insertion at dimension "a" (near a-pillar): 7 mm +/- 1 mm

Insertion at dimension "b" (near side window): 6 mm + 1 mm (note this is not +/-).

© 2013 Volkswagen Group of America, Inc.

ver1.2

All rights reserved. Information contained in this document is based on the latest information available at the time of printing and is subject to the copyright and other intellectual property rights of Volkswagen Group of America, Inc., its affiliated companies and its licensors. All rights are reserved to make changes at any time without notice. No part of this document may be reproduced, stored in a retrieval system, or transmitted in any form or by any means, electronic, mechanical, photocopying, recording, or otherwise, nor may these materials be modified or reposted to other sites, without the prior expressed written permission of the publisher.