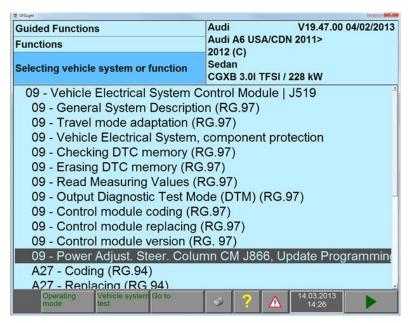

#### **Service**

Update the software in the vehicle electrical system control module, J519 (09), using the appropriate test plan in *Guided Functions* >> 09 – Vehicle Electrical System Control Module J519 >> 09 Power Adjust. Steer. Column CM J886, Update Programming (Figure 1).

Figure 1. Test Plan location

| Model | Engine and/or<br>Transmission | Old Software<br>Part Number | Old<br>Software<br>Version | New Software<br>Part Number |     | SVM Action<br>Code |
|-------|-------------------------------|-----------------------------|----------------------------|-----------------------------|-----|--------------------|
| A6/A7 | N/A                           | N/A                         | <300                       | N/A                         | 300 | N/A                |