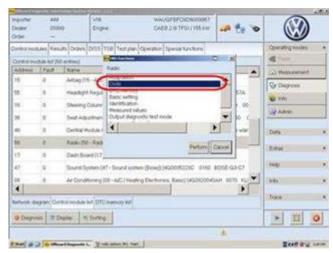

- 1. Verify the HD radio is enabled in the MMI by navigating to Radio >> Settings.
  - If the HD radio options are present in the MMI menu, proceed directly to Step 6.
  - If the HD radio options are not present in the MMI menu, continue with Step 2.
- Using ODIS in the Control module list, right-click on 56 Radio, and select Control Module OBD (Figure 2).

| ngortar<br>Deater<br>Deater | 444        | And a state of the |                          | 2-b TPSL/HS-kW               | 4 20 00       |                 |                |
|-----------------------------|------------|--------------------------------------------------------------------------------------------------------------------------------------------------------------------------------------------------------------------------------------------------------------------------------------------------------------------------------------------------------------------------------------------------------------------------------------------------------------------------------------------------------------------------------------------------------------------------------------------------------------------------------------------------------------------------------------------------------------------------------------------------------------------------------------------------------------------------------------------------------------------------------------------------------------------------------------------------------------------------------------------------------------------------------------------------------------------------------------------------------------------------------------------------------------------------------------------------------------------------------------------------------------------------------------------------------------------------------------------------------------------------------------------------------------------------------------------------------------------------------------------------------------------------------------------------------------------------------------------------------------------------------------------------------------------------------------------------------------------------------------------------------------------------------------------------------------------------------------------------------------------------------------------------------------------------------------------------------------------------------------------------------------------------------------------------------------------------------------------------------------------------------|--------------------------|------------------------------|---------------|-----------------|----------------|
| orthol mod                  | 5,6+5 ×4+5 | a loan pris the                                                                                                                                                                                                                                                                                                                                                                                                                                                                                                                                                                                                                                                                                                                                                                                                                                                                                                                                                                                                                                                                                                                                                                                                                                                                                                                                                                                                                                                                                                                                                                                                                                                                                                                                                                                                                                                                                                                                                                                                                                                                                                                | Test par Diperation 5    | pearlieters                  | 1             | Operating-hoded |                |
| Contra no                   | -          | 8-school)                                                                                                                                                                                                                                                                                                                                                                                                                                                                                                                                                                                                                                                                                                                                                                                                                                                                                                                                                                                                                                                                                                                                                                                                                                                                                                                                                                                                                                                                                                                                                                                                                                                                                                                                                                                                                                                                                                                                                                                                                                                                                                                      | hard and a second second | and the second second second |               | 48 free         |                |
| Altheut                     | fall.      | 8474                                                                                                                                                                                                                                                                                                                                                                                                                                                                                                                                                                                                                                                                                                                                                                                                                                                                                                                                                                                                                                                                                                                                                                                                                                                                                                                                                                                                                                                                                                                                                                                                                                                                                                                                                                                                                                                                                                                                                                                                                                                                                                                           |                          |                              | *             | (a) Watermark   |                |
| 28                          | 4          | Arbey(16-Arbig))                                                                                                                                                                                                                                                                                                                                                                                                                                                                                                                                                                                                                                                                                                                                                                                                                                                                                                                                                                                                                                                                                                                                                                                                                                                                                                                                                                                                                                                                                                                                                                                                                                                                                                                                                                                                                                                                                                                                                                                                                                                                                                               | economista dolla Ar      | diag10.41 (                  |               | C Dagross       | _              |
| 16                          | 10         | teatopt Repairor                                                                                                                                                                                                                                                                                                                                                                                                                                                                                                                                                                                                                                                                                                                                                                                                                                                                                                                                                                                                                                                                                                                                                                                                                                                                                                                                                                                                                                                                                                                                                                                                                                                                                                                                                                                                                                                                                                                                                                                                                                                                                                               | (55 - Headamy) Forgel    | Control without APT(1)       | 8409079576    | 6 - m           |                |
| 26                          | .4         | Sharing Course Die                                                                                                                                                                                                                                                                                                                                                                                                                                                                                                                                                                                                                                                                                                                                                                                                                                                                                                                                                                                                                                                                                                                                                                                                                                                                                                                                                                                                                                                                                                                                                                                                                                                                                                                                                                                                                                                                                                                                                                                                                                                                                                             | Annual 18-Sharing Ve     | and Electronics 3 ( and      | ostatate of   |                 | -              |
| 24                          |            | Teel ASisteni Drive Soc (H-Seat ABAthent Over) Soc (45051200 1                                                                                                                                                                                                                                                                                                                                                                                                                                                                                                                                                                                                                                                                                                                                                                                                                                                                                                                                                                                                                                                                                                                                                                                                                                                                                                                                                                                                                                                                                                                                                                                                                                                                                                                                                                                                                                                                                                                                                                                                                                                                 |                          | St Adres                     |               |                 |                |
| 46                          |            | Overal No.6.4 Conf                                                                                                                                                                                                                                                                                                                                                                                                                                                                                                                                                                                                                                                                                                                                                                                                                                                                                                                                                                                                                                                                                                                                                                                                                                                                                                                                                                                                                                                                                                                                                                                                                                                                                                                                                                                                                                                                                                                                                                                                                                                                                                             | urt System (45 - Danikyt | System Caribal Cont          | to Noble wite | Dev             |                |
| 68                          |            | Radio (M - Radio (M                                                                                                                                                                                                                                                                                                                                                                                                                                                                                                                                                                                                                                                                                                                                                                                                                                                                                                                                                                                                                                                                                                                                                                                                                                                                                                                                                                                                                                                                                                                                                                                                                                                                                                                                                                                                                                                                                                                                                                                                                                                                                                            | Management               | THE PARTY SHE                |               | C/Fut           |                |
| 10                          | .6         | Best-Boord (17-Inst                                                                                                                                                                                                                                                                                                                                                                                                                                                                                                                                                                                                                                                                                                                                                                                                                                                                                                                                                                                                                                                                                                                                                                                                                                                                                                                                                                                                                                                                                                                                                                                                                                                                                                                                                                                                                                                                                                                                                                                                                                                                                                            | Monthly combining and an | BRIE OLIN TRee               | Out 1         | Committee .     |                |
| 12                          |            | Tourid System (47-1                                                                                                                                                                                                                                                                                                                                                                                                                                                                                                                                                                                                                                                                                                                                                                                                                                                                                                                                                                                                                                                                                                                                                                                                                                                                                                                                                                                                                                                                                                                                                                                                                                                                                                                                                                                                                                                                                                                                                                                                                                                                                                            | Trans I Library          | HORIZONO 2140 1              | 105E-G3-C7    | PHP .           |                |
| 08                          | *          | Ar Ondhoring (III                                                                                                                                                                                                                                                                                                                                                                                                                                                                                                                                                                                                                                                                                                                                                                                                                                                                                                                                                                                                                                                                                                                                                                                                                                                                                                                                                                                                                                                                                                                                                                                                                                                                                                                                                                                                                                                                                                                                                                                                                                                                                                              | Olwick 01D Heathody      | Taxiel (45000045             | AM 0070 KL    | 10.             |                |
| 4                           |            |                                                                                                                                                                                                                                                                                                                                                                                                                                                                                                                                                                                                                                                                                                                                                                                                                                                                                                                                                                                                                                                                                                                                                                                                                                                                                                                                                                                                                                                                                                                                                                                                                                                                                                                                                                                                                                                                                                                                                                                                                                                                                                                                | Fixed at CTC reamons     | 10                           |               |                 |                |
| sauce a                     | gan Ce     | ******                                                                                                                                                                                                                                                                                                                                                                                                                                                                                                                                                                                                                                                                                                                                                                                                                                                                                                                                                                                                                                                                                                                                                                                                                                                                                                                                                                                                                                                                                                                                                                                                                                                                                                                                                                                                                                                                                                                                                                                                                                                                                                                         | OVER INAM DED            | )                            |               | Tex             |                |
| O Dage                      | -          | apie Altered                                                                                                                                                                                                                                                                                                                                                                                                                                                                                                                                                                                                                                                                                                                                                                                                                                                                                                                                                                                                                                                                                                                                                                                                                                                                                                                                                                                                                                                                                                                                                                                                                                                                                                                                                                                                                                                                                                                                                                                                                                                                                                                   | New York                 | 1                            |               | > II            | 0              |
|                             |            | and the second se                                                                                                                                                                                                                                                                                                                                                                                                                                                                                                                                                                                                                                                                                                                                                                                                                                                                                                                                                                                                                                                                                                                                                                                                                                                                                                                                                                                                                            |                          |                              | -             | teres bare      | and the second |

Figure 2. Radio self-diagnosis.

© 2013 Audi of America, Inc.

Page 3 of 8

All rights reserved. Information contained in this document is based on the latest information available at the time of printing and is subject to the copyright and other intellectual property rights of Audi of America, Inc., its affiliated companies and its licensors. All rights are reserved to make changes at any time without notice. No part of this document may be reproduced, stored in a retrieval system, or transmitted in any form or by any means, electronic, mechanical, photocopying, recording, or otherwise, nor may these materials be modified or reposted to other sites, without the prior expressed written permission of the publisher.