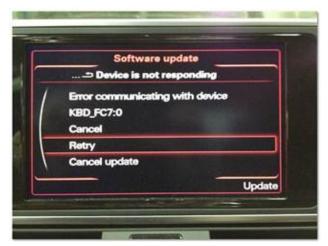

### U Note:

The MMI system may remain blank for extended periods of time during the update. If the screen remains blank for over 20 minutes, please contact TAC.

Some earlier model year 2012 vehicles, or vehicles equipped with Bose® sound systems may experience certain modules that will not update properly during Step 16 of TSB 2028141. If this should occur, either choose 'Cancel' (Figure 6), or 'Skip device' (Figure 7), depending on the type of error. Do *not* choose 'Cancel update', as this may cause the software update to fail entirely. After the update is finished and the summary page is shown, select 'Retry' at the bottom of the list if it is available to attempt to update the modules again. If 'Retry' is greyed out, then the software update was successful. Select 'Continue" to proceed. In some cases 'Retry' may have to be repeated two or three times to get all modules to update successfully.

Figure 6. A device requiring a 'Cancel' selection.

© 2013 Audi of America, Inc.

Page 5 of 8

All rights reserved. Information contained in this document is based on the latest information available at the time of printing and is subject to the copyright and other intellectual property rights of Audi of America, Inc., its affiliated companies and its licensors. All rights are reserved to make changes at any time without notice. No part of this document may be reproduced, stored in a retrieval system, or transmitted in any form or by any means, electronic, mechanical, photocopying, recording, or otherwise, nor may these materials be modified or reposted to other sites, without the prior expressed written permission of the publisher.