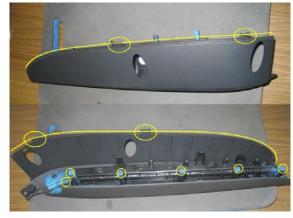

#### **Service**

1. Apply fleece adhesive tape **D 373125A2** to the areas marked in yellow in the images at right (Figure 1, Figure 2, and Figure 3).

Cover the entire edge indicated by folding the fleece tape over the edge.

Figure 1. Areas to be isolated.

2. Apply special lubricating paste **G 052141A2** to the areas shown in blue in the images at right (Figure 1 and Figure 2).

Figure 2. Areas to be isolated.

Figure 3. Areas to be isolated.