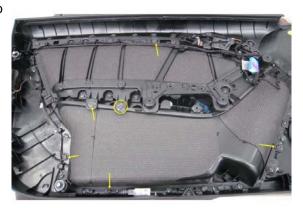

**Figure 8.** Duct tape surrounding the speaker connector.

7. Apply insulation strip material **8E0831575A** to the points of contact between the window regulator cables and the door shell as shown (Figure 9, Figure 10, and Figure 11).

**Figure 9.** Application of insulation strip material.

In some cases (as in Figure 10), two pieces of insulation strip material may need to be bonded together to achieve the proper dampening.

**Figure 10.** Application of insulation strip material.