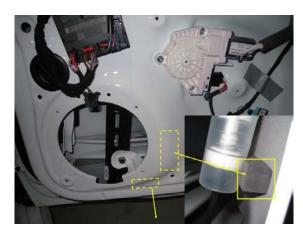

#### **Service**

1. Apply fleece adhesive tape **D 373125A2** to the areas marked in yellow in the images at right (Figure 1, Figure 2, and Figure 3).

Cover the entire edge indicated by folding the fleece tape over the edge.

Figure 1. Areas to be isolated.

2. Apply special lubricating paste **G 052141A2** to the areas shown in blue in the images at right (Figure 1 and Figure 2).

Figure 2. Areas to be isolated.

Figure 3. Areas to be isolated.