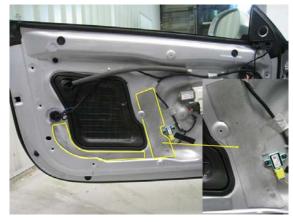

**Figure 8.** Duct tape surrounding the speaker connector.

7. Apply insulation strip material **8E0831575A** to the points of contact between the window regulator cables and the door shell as shown (Figure 9, Figure 10, and Figure 11).

**Figure 9.** Application of insulation strip material.

In some cases (as in Figure 10), two pieces of insulation strip material may need to be bonded together to achieve the proper dampening.

**Figure 10.** Application of insulation strip material.