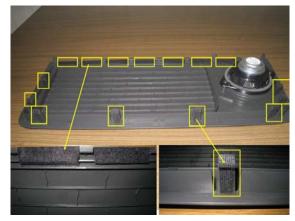

**Figure 11.** Application of insulation strip material.

8. Apply sections of fleece adhesive tape **D 373125A2** to the tabs of each rear loudspeaker trim (Figure 12).

**Figure 12.** Areas to apply fleece adhesive tape.