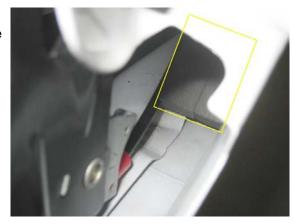

## Technical Service Bulletin

3. Use the VAS 5155 to apply plastic adhesive **D 180KU1A1** to the weld points of the door panel (Figure 4 and Figure 5).

Figure 4. Weld points of the door panel.

Figure 5. Weld points of the door panel.