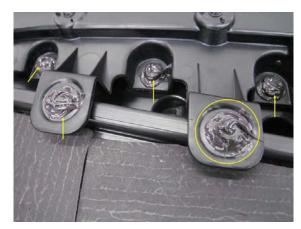

## Technical Service Bulletin

3. Use the VAS 5155 to apply plastic adhesive **D 180KU1A1** to the weld points of the door panel (Figure 4 and Figure 5).

Figure 4. Weld points of the door panel.

Figure 5. Weld points of the door panel.