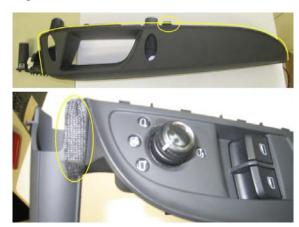

**Figure 11.** Application of insulation strip material.

8. Apply sections of fleece adhesive tape **D 373125A2** to the tabs of each rear loudspeaker trim (Figure 12).

**Figure 12.** Areas to apply fleece adhesive tape.