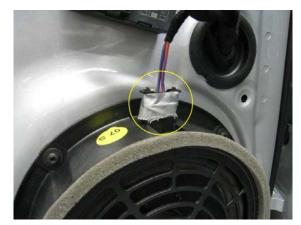

Figure 7. Areas to apply sound absorber.

6. Apply a piece of duct tape to the speaker connector as shown (Figure 8).

Apply the tape in such a way as to isolate any possible vibration from the connector, but not so tightly that the tape compresses the connector lock.

**Figure 8.** Duct tape surrounding the speaker connector.

7. Apply insulation strip material **8E0831575A** to the points of contact between the window regulator cables and the door shell as shown (Figure 9, Figure 10, and Figure 11).