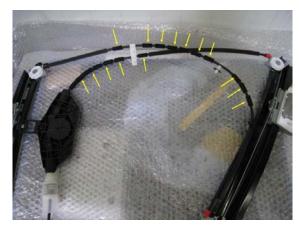

4. Apply sections of self-adhesive felt strip **533863288A** to the window regulator cables in the areas shown (Figure 6).

**Figure 6.** Window regulator cables, to be covered with felt strip.

5. Apply 2 pieces of sound absorber **4D0831539D** in the areas shown (Figure 7).