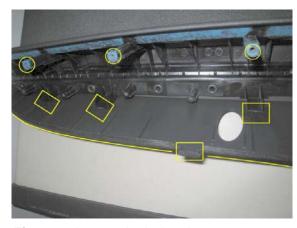

4. Apply sections of self-adhesive felt strip **533863288A** to the window regulator cables in the areas shown (Figure 6).

**Figure 6.** Window regulator cables, to be covered with felt strip.

5. Apply 2 pieces of sound absorber **4D0831539D** in the areas shown (Figure 7).

Figure 7. Areas to apply sound absorber.

6. Apply a piece of duct tape to the speaker connector as shown (Figure 8).

Apply the tape in such a way as to isolate any possible vibration from the connector, but not so tightly that the tape compresses the connector lock.

**Figure 8.** Duct tape surrounding the speaker connector.

7. Apply insulation strip material **8E0831575A** to the points of contact between the window regulator cables and the door shell as shown (Figure 9, Figure 10, and Figure 11).