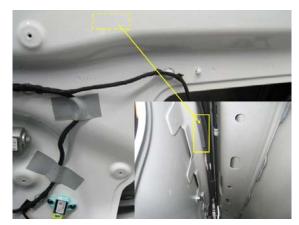

**Figure 8.** Duct tape surrounding the speaker connector.

7. Apply insulation strip material **8E0831575A** to the points of contact between the window regulator cables and the door shell as shown (Figure 9, Figure 10, and Figure 11).

**Figure 9.** Application of insulation strip material.

In some cases (as in Figure 10), two pieces of insulation strip material may need to be bonded together to achieve the proper dampening.

**Figure 10.** Application of insulation strip material.