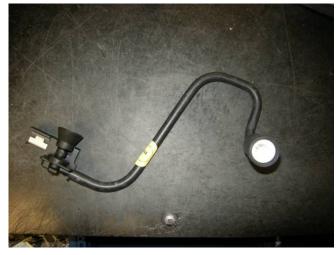

### **Service**

- 1. Use compressed air (less than 30 PSI) to clear the headlight lens.
- Replace the ventilation hose (Figure 2) of the affected headlight with part number 8J0941717B (left) and/or 8J0941718 (right) to reduce the humidity ingress. Hose should be fitted so that the filter element hangs freely behind the cross-member (Figure 3).

Figure 2. Revised ventilation hose.

**Figure 3.** Filter element hanging freely behind crossmember.