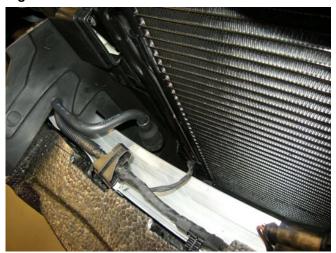

### **Service**

- 1. Use compressed air (less than 30 PSI) to clear the headlight lens.
- Replace the ventilation hose (Figure 2) of the affected headlight with part number 8J0941717B (left) and/or 8J0941718 (right) to reduce the humidity ingress. Hose should be fitted so that the filter element hangs freely behind the cross-member (Figure 3).

Figure 2. Revised ventilation hose.

**Figure 3.** Filter element hanging freely behind crossmember.