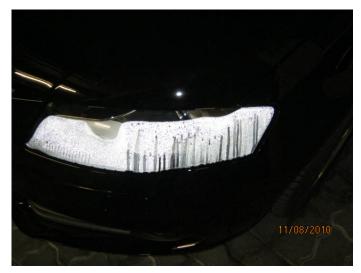

#### **Customer complaint:**

- Heavy condensation has built up in the headlight (Figure 1).
- Condensation only dissipates after the car is driven with the headlights on for at least ten minutes.

#### Workshop findings:

 There is no visible external damage to the headlight lens or housing.

Figure 1. Heavy condensation.