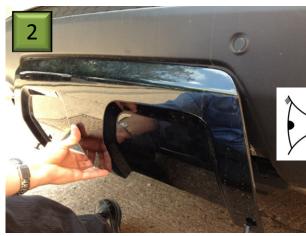

## L494 rear tow eye cover installation (2).pdf

| ,             |                                                                                                                                                                                                                                                                                                                                                                                                                                                                                                                                                                                                                                                                                                                                                                                                                                                                                                                                        |
|---------------|----------------------------------------------------------------------------------------------------------------------------------------------------------------------------------------------------------------------------------------------------------------------------------------------------------------------------------------------------------------------------------------------------------------------------------------------------------------------------------------------------------------------------------------------------------------------------------------------------------------------------------------------------------------------------------------------------------------------------------------------------------------------------------------------------------------------------------------------------------------------------------------------------------------------------------------|
| Reference     | SSM67557                                                                                                                                                                                                                                                                                                                                                                                                                                                                                                                                                                                                                                                                                                                                                                                                                                                                                                                               |
| Models        | Range Rover Sport / L494                                                                                                                                                                                                                                                                                                                                                                                                                                                                                                                                                                                                                                                                                                                                                                                                                                                                                                               |
| Title         | L494 Range Rover Sport Towing Eye Cover Fitment                                                                                                                                                                                                                                                                                                                                                                                                                                                                                                                                                                                                                                                                                                                                                                                                                                                                                        |
| Category      | Body                                                                                                                                                                                                                                                                                                                                                                                                                                                                                                                                                                                                                                                                                                                                                                                                                                                                                                                                   |
| Last modified | 19-Aug-2013 00:00:00                                                                                                                                                                                                                                                                                                                                                                                                                                                                                                                                                                                                                                                                                                                                                                                                                                                                                                                   |
| Symptom       | 108000 Ext. Trim/Accessories                                                                                                                                                                                                                                                                                                                                                                                                                                                                                                                                                                                                                                                                                                                                                                                                                                                                                                           |
| Content       | <b>Issue</b><br>Land Rover L494 Range Rover Sport Customers /<br>Dealers may report having a concern fitting the Rear<br>Towing Eye Cover.<br><b>Action:</b><br>In order to ensure it is fitted correctly and to prevent<br>damage upon fitment, please follow the attached<br>guidelines.<br>Picture 1<br>Ensure the fixings are set in this direction and ready for<br>installation.<br>Picture 2<br>Locate the upper location lugs first and swing the lower<br>part of the tow eye cover into place. Please watch and<br>guide the side lugs (circled) into their bumper location. If<br>this is not done the lugs will bend.<br>Picture 3<br>The central locator shown here must be located into the<br>under tray. This can be done by feeling for the slot in the<br>under tray and guide this tab into its location.<br>Picture 4<br>Engage the quarter turn fixings - Push up and rotate<br>clock-wise to secure in position. |

## L494 rear tow eye cover installation.

1/ Please ensure the fixings are set in this direction and free ready for installation.

2/Locate the upper location lugs first and swing the lower part of the tow eye cover into place. Please watch and guide the side lugs (circled) into their bumper location. If this is not done then the lugs do bend.