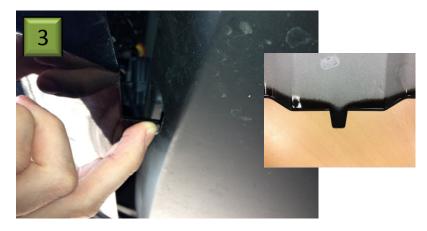

## L494 rear tow eye cover installation (2).pdf

| ,             |                                                                                                                                                                                                                                                                                                                                                                                                                                                                                                                                                                                                                                                                                                                                                                                                                                                                                                                                        |
|---------------|----------------------------------------------------------------------------------------------------------------------------------------------------------------------------------------------------------------------------------------------------------------------------------------------------------------------------------------------------------------------------------------------------------------------------------------------------------------------------------------------------------------------------------------------------------------------------------------------------------------------------------------------------------------------------------------------------------------------------------------------------------------------------------------------------------------------------------------------------------------------------------------------------------------------------------------|
| Reference     | SSM67557                                                                                                                                                                                                                                                                                                                                                                                                                                                                                                                                                                                                                                                                                                                                                                                                                                                                                                                               |
| Models        | Range Rover Sport / L494                                                                                                                                                                                                                                                                                                                                                                                                                                                                                                                                                                                                                                                                                                                                                                                                                                                                                                               |
| Title         | L494 Range Rover Sport Towing Eye Cover Fitment                                                                                                                                                                                                                                                                                                                                                                                                                                                                                                                                                                                                                                                                                                                                                                                                                                                                                        |
| Category      | Body                                                                                                                                                                                                                                                                                                                                                                                                                                                                                                                                                                                                                                                                                                                                                                                                                                                                                                                                   |
| Last modified | 19-Aug-2013 00:00:00                                                                                                                                                                                                                                                                                                                                                                                                                                                                                                                                                                                                                                                                                                                                                                                                                                                                                                                   |
| Symptom       | 108000 Ext. Trim/Accessories                                                                                                                                                                                                                                                                                                                                                                                                                                                                                                                                                                                                                                                                                                                                                                                                                                                                                                           |
| Content       | <b>Issue</b><br>Land Rover L494 Range Rover Sport Customers /<br>Dealers may report having a concern fitting the Rear<br>Towing Eye Cover.<br><b>Action:</b><br>In order to ensure it is fitted correctly and to prevent<br>damage upon fitment, please follow the attached<br>guidelines.<br>Picture 1<br>Ensure the fixings are set in this direction and ready for<br>installation.<br>Picture 2<br>Locate the upper location lugs first and swing the lower<br>part of the tow eye cover into place. Please watch and<br>guide the side lugs (circled) into their bumper location. If<br>this is not done the lugs will bend.<br>Picture 3<br>The central locator shown here must be located into the<br>under tray. This can be done by feeling for the slot in the<br>under tray and guide this tab into its location.<br>Picture 4<br>Engage the quarter turn fixings - Push up and rotate<br>clock-wise to secure in position. |

3/The central locator shown here must be located into the under tray next. This can be done by feeling for the slot in the under tray and guide this tab into location.

4/Now the quarter turn fixings can be engaged. Push up and rotate clockwise to secure in position.