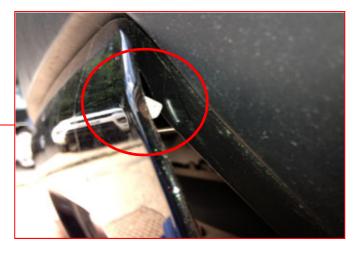

## L494 rear tow eye cover installation (2).pdf

| ,             |                                                                                                                                                                                                                                                                                                                                                                                                                                                                                                                                                                                                                                                                                                                                                                                                                                                                                                                                        |
|---------------|----------------------------------------------------------------------------------------------------------------------------------------------------------------------------------------------------------------------------------------------------------------------------------------------------------------------------------------------------------------------------------------------------------------------------------------------------------------------------------------------------------------------------------------------------------------------------------------------------------------------------------------------------------------------------------------------------------------------------------------------------------------------------------------------------------------------------------------------------------------------------------------------------------------------------------------|
| Reference     | SSM67557                                                                                                                                                                                                                                                                                                                                                                                                                                                                                                                                                                                                                                                                                                                                                                                                                                                                                                                               |
| Models        | Range Rover Sport / L494                                                                                                                                                                                                                                                                                                                                                                                                                                                                                                                                                                                                                                                                                                                                                                                                                                                                                                               |
| Title         | L494 Range Rover Sport Towing Eye Cover Fitment                                                                                                                                                                                                                                                                                                                                                                                                                                                                                                                                                                                                                                                                                                                                                                                                                                                                                        |
| Category      | Body                                                                                                                                                                                                                                                                                                                                                                                                                                                                                                                                                                                                                                                                                                                                                                                                                                                                                                                                   |
| Last modified | 19-Aug-2013 00:00:00                                                                                                                                                                                                                                                                                                                                                                                                                                                                                                                                                                                                                                                                                                                                                                                                                                                                                                                   |
| Symptom       | 108000 Ext. Trim/Accessories                                                                                                                                                                                                                                                                                                                                                                                                                                                                                                                                                                                                                                                                                                                                                                                                                                                                                                           |
| Content       | <b>Issue</b><br>Land Rover L494 Range Rover Sport Customers /<br>Dealers may report having a concern fitting the Rear<br>Towing Eye Cover.<br><b>Action:</b><br>In order to ensure it is fitted correctly and to prevent<br>damage upon fitment, please follow the attached<br>guidelines.<br>Picture 1<br>Ensure the fixings are set in this direction and ready for<br>installation.<br>Picture 2<br>Locate the upper location lugs first and swing the lower<br>part of the tow eye cover into place. Please watch and<br>guide the side lugs (circled) into their bumper location. If<br>this is not done the lugs will bend.<br>Picture 3<br>The central locator shown here must be located into the<br>under tray. This can be done by feeling for the slot in the<br>under tray and guide this tab into its location.<br>Picture 4<br>Engage the quarter turn fixings - Push up and rotate<br>clock-wise to secure in position. |

3/The central locator shown here must be located into the under tray next. This can be done by feeling for the slot in the under tray and guide this tab into location.

4/Now the quarter turn fixings can be engaged. Push up and rotate clockwise to secure in position.