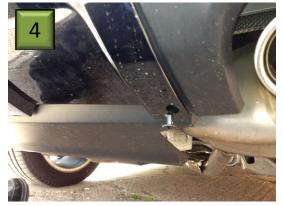

3/The central locator shown here must be located into the under tray next. This can be done by feeling for the slot in the under tray and guide this tab into location.

4/Now the quarter turn fixings can be engaged. Push up and rotate clockwise to secure in position.