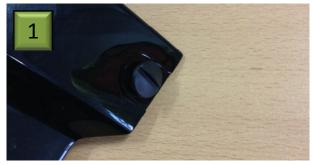

## L494 rear tow eye cover installation (2).pdf

| ,             |                                                                                                                                                                                                                                                                                                                                                                                                                                                                                                                                                                                                                                                                                                                                                                                                                                                                                                                                        |
|---------------|----------------------------------------------------------------------------------------------------------------------------------------------------------------------------------------------------------------------------------------------------------------------------------------------------------------------------------------------------------------------------------------------------------------------------------------------------------------------------------------------------------------------------------------------------------------------------------------------------------------------------------------------------------------------------------------------------------------------------------------------------------------------------------------------------------------------------------------------------------------------------------------------------------------------------------------|
| Reference     | SSM67557                                                                                                                                                                                                                                                                                                                                                                                                                                                                                                                                                                                                                                                                                                                                                                                                                                                                                                                               |
| Models        | Range Rover Sport / L494                                                                                                                                                                                                                                                                                                                                                                                                                                                                                                                                                                                                                                                                                                                                                                                                                                                                                                               |
| Title         | L494 Range Rover Sport Towing Eye Cover Fitment                                                                                                                                                                                                                                                                                                                                                                                                                                                                                                                                                                                                                                                                                                                                                                                                                                                                                        |
| Category      | Body                                                                                                                                                                                                                                                                                                                                                                                                                                                                                                                                                                                                                                                                                                                                                                                                                                                                                                                                   |
| Last modified | 19-Aug-2013 00:00:00                                                                                                                                                                                                                                                                                                                                                                                                                                                                                                                                                                                                                                                                                                                                                                                                                                                                                                                   |
| Symptom       | 108000 Ext. Trim/Accessories                                                                                                                                                                                                                                                                                                                                                                                                                                                                                                                                                                                                                                                                                                                                                                                                                                                                                                           |
| Content       | <b>Issue</b><br>Land Rover L494 Range Rover Sport Customers /<br>Dealers may report having a concern fitting the Rear<br>Towing Eye Cover.<br><b>Action:</b><br>In order to ensure it is fitted correctly and to prevent<br>damage upon fitment, please follow the attached<br>guidelines.<br>Picture 1<br>Ensure the fixings are set in this direction and ready for<br>installation.<br>Picture 2<br>Locate the upper location lugs first and swing the lower<br>part of the tow eye cover into place. Please watch and<br>guide the side lugs (circled) into their bumper location. If<br>this is not done the lugs will bend.<br>Picture 3<br>The central locator shown here must be located into the<br>under tray. This can be done by feeling for the slot in the<br>under tray and guide this tab into its location.<br>Picture 4<br>Engage the quarter turn fixings - Push up and rotate<br>clock-wise to secure in position. |

## L494 rear tow eye cover installation.

1/ Please ensure the fixings are set in this direction and free ready for installation.

2/Locate the upper location lugs first and swing the lower part of the tow eye cover into place. Please watch and guide the side lugs (circled) into their bumper location. If this is not done then the lugs do bend.