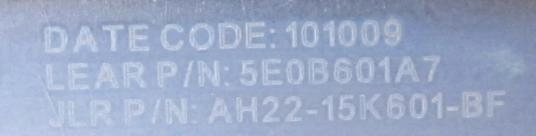

### <u>Action</u>

The issue is resolved from 18th September 2012. The date date code format and location are different between Content pre and post 12my vehicles.

## Discovery 4/LR4, Range Rover Sport up to 12MY, Range Rover All MY

120918 (year 2012, month September, day 18th), see 2nd attachment for location.