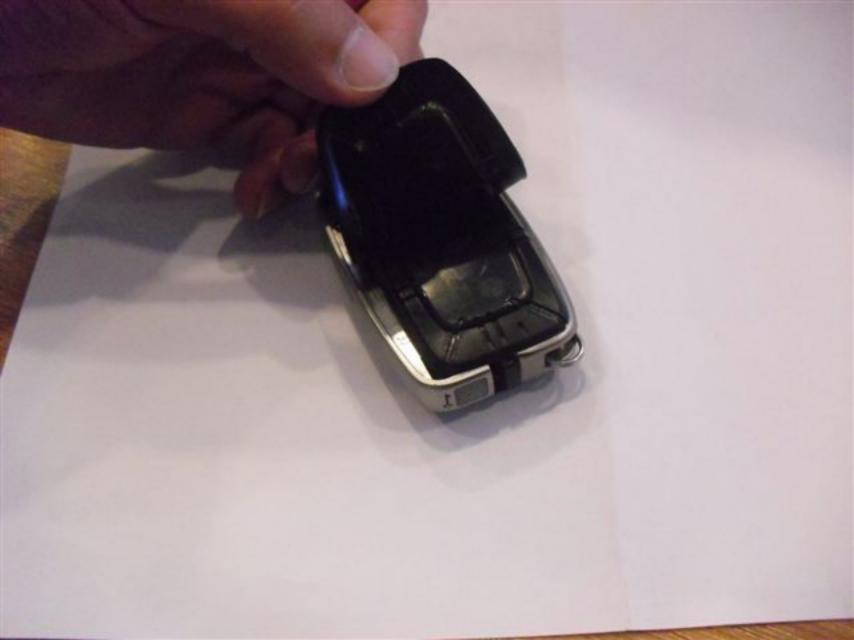

## <u>Issue</u>

The outer Cover on the remote key can detach from the casing.See attachment.

#### date code.JPG

Reference SSM51797

LR4 / L319 Range Rover / L322 Models Range Rover (All New) / L405 Range Rover Evoque / L538 Range Rover Sport / L320

Title Remote Key cover detaching from the Casing