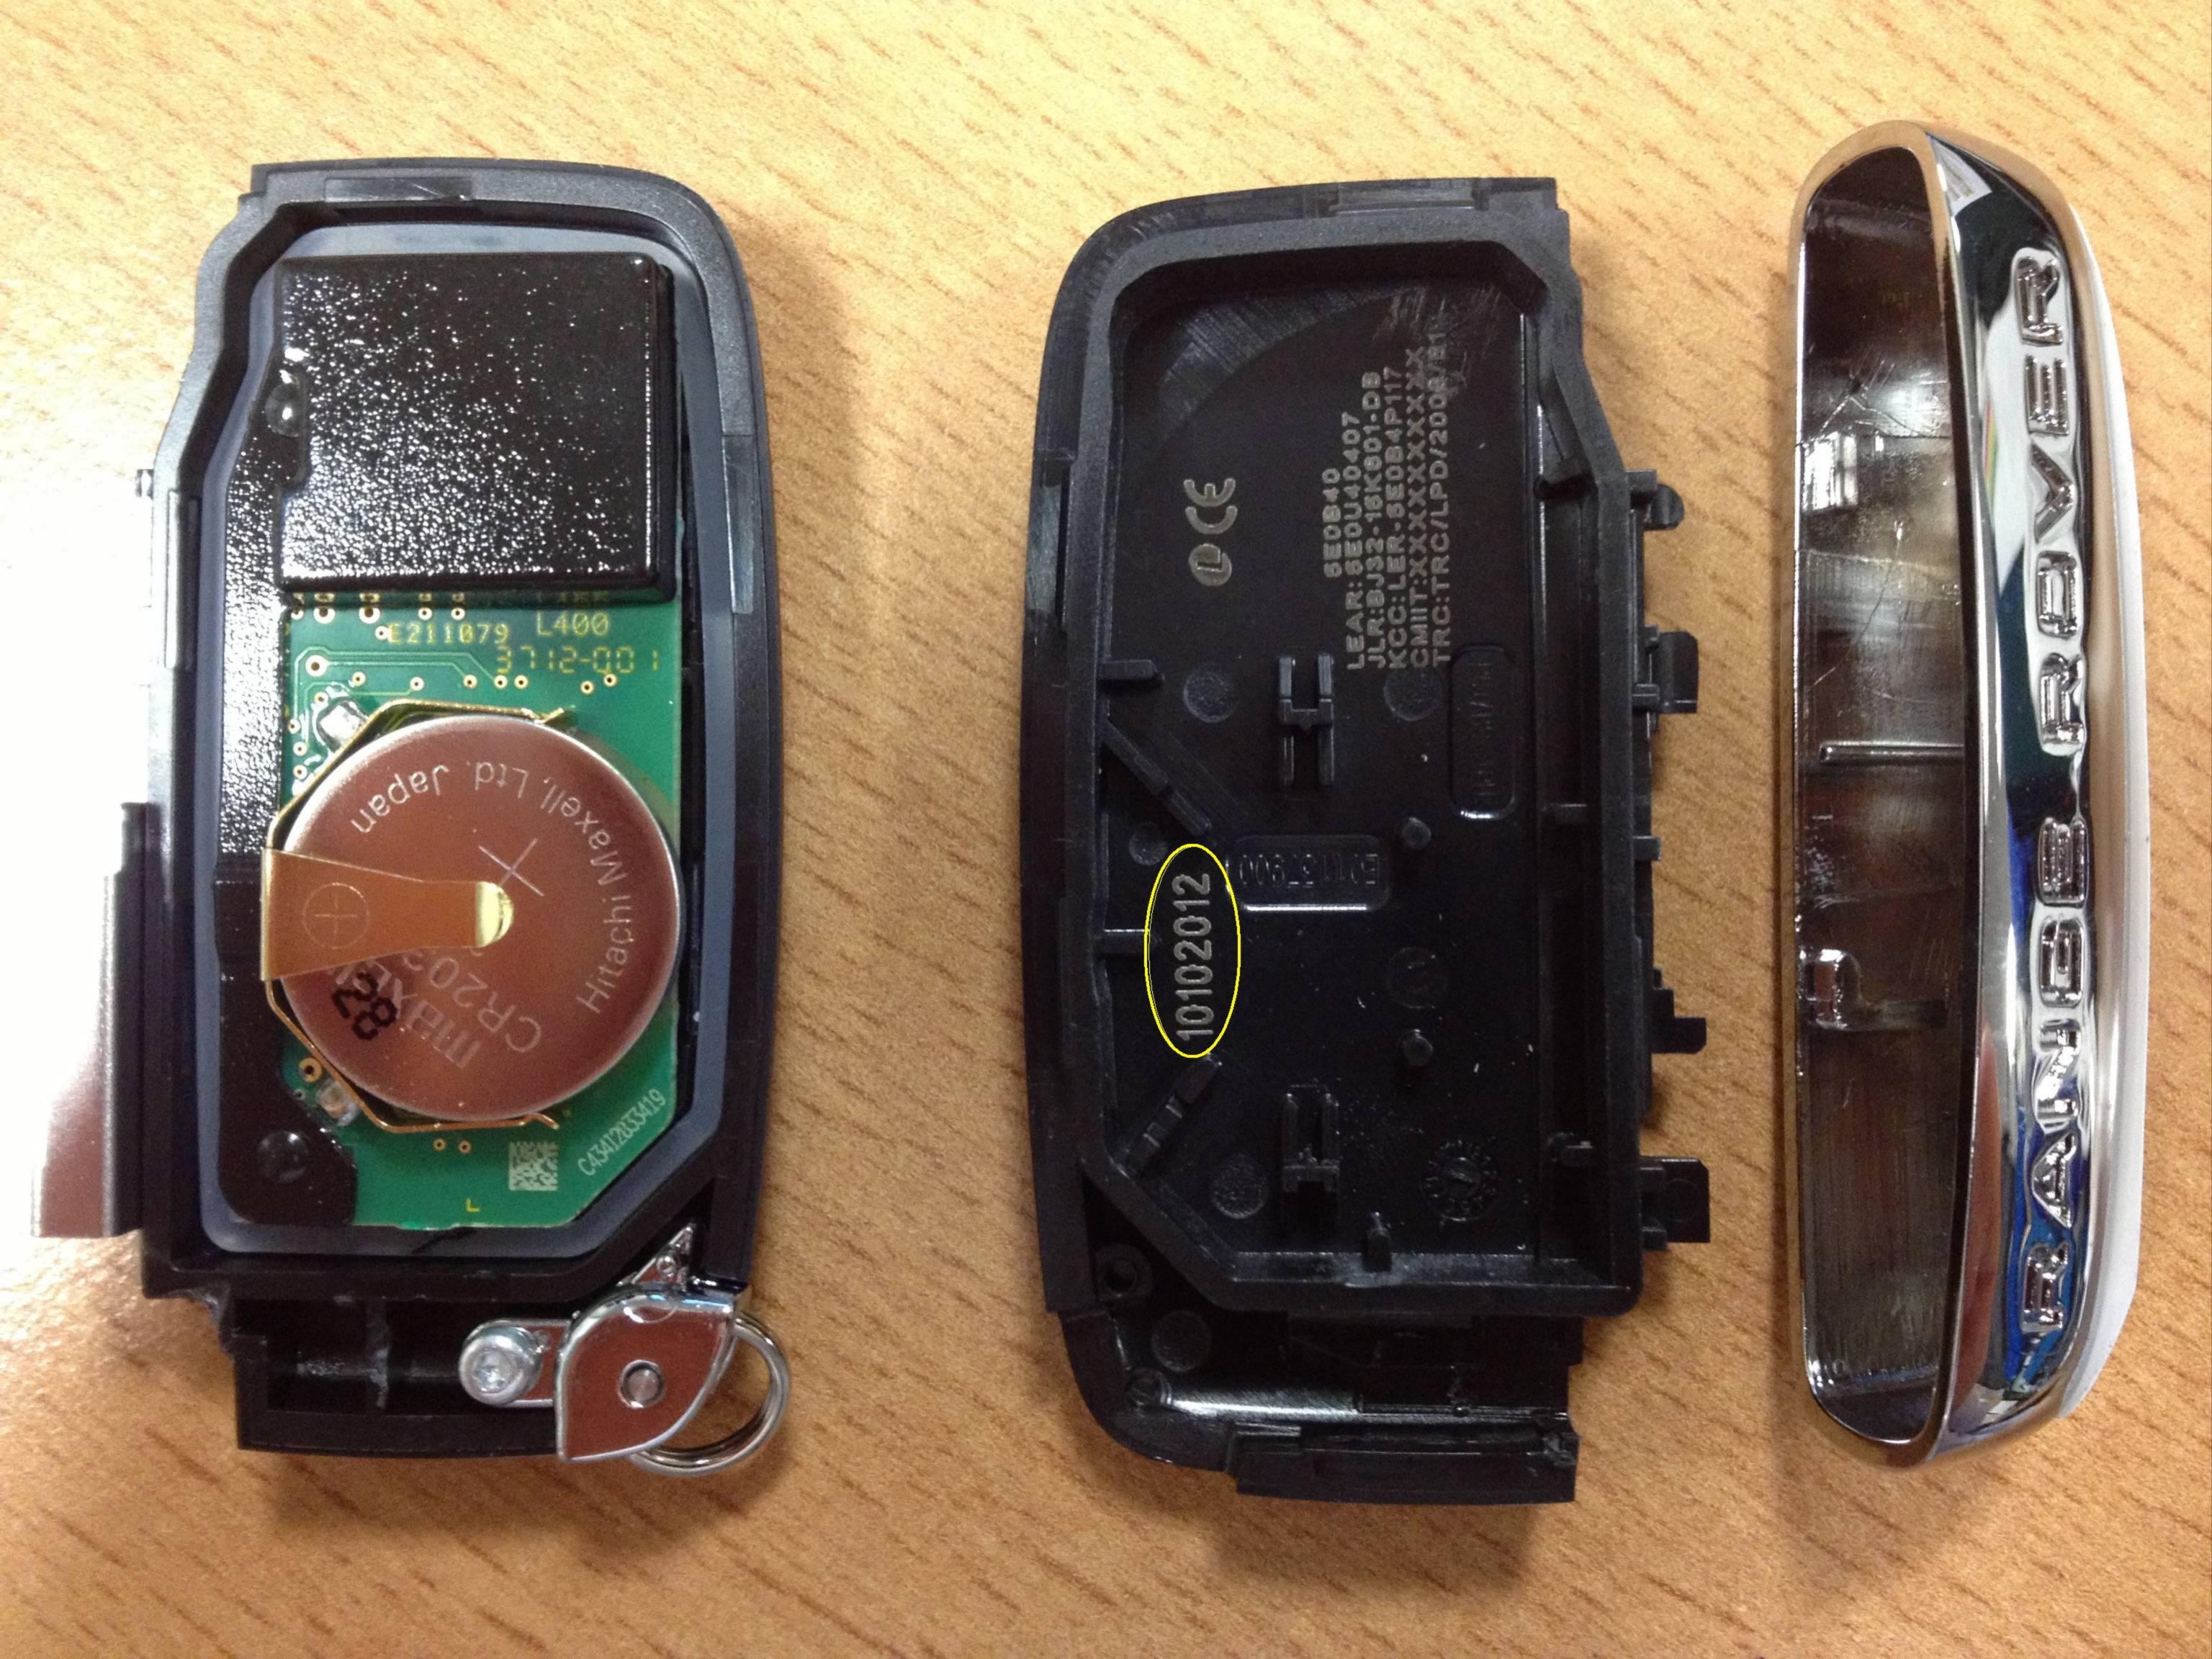

## Discovery 4/LR4, Range Rover Sport up to 12MY, Range Rover All MY

120918 (year 2012, month September, day 18th), see 2nd attachment for location.

### Discovery 4/LR4, Range Rover Sport, 12MY onwards New Range Rover and Evoque

18092012(day 18th, month September, year 2012) see 3rd and 4th attachment.

Please only submit EPQR's for failures after this assured date.