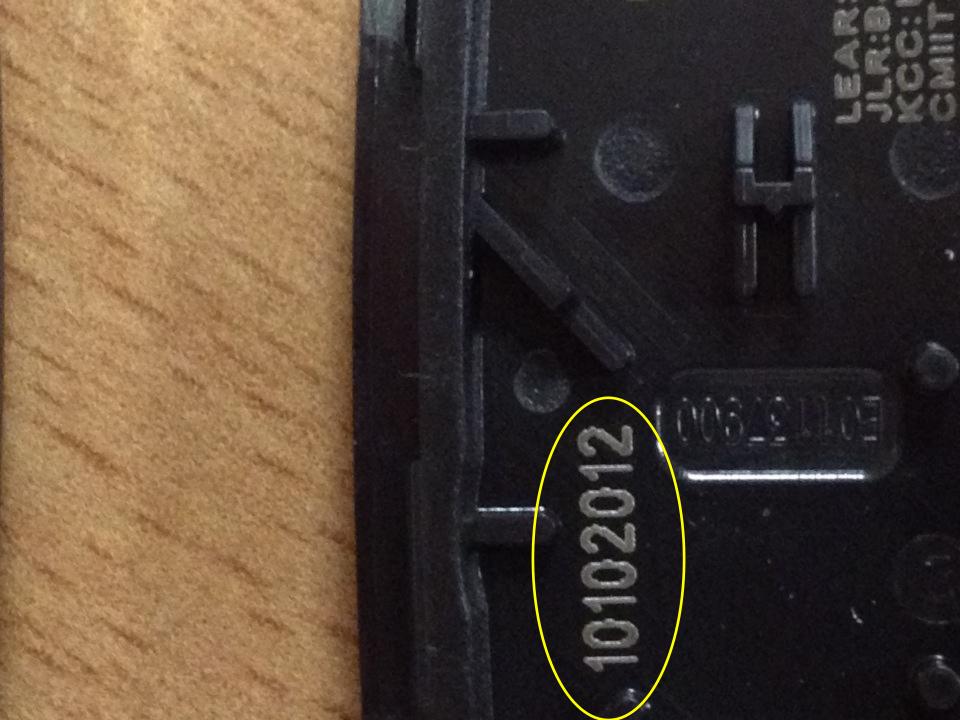

## Discovery 4/LR4, Range Rover Sport up to 12MY, Range Rover All MY

120918 (year 2012, month September, day 18th), see 2nd attachment for location.

### Discovery 4/LR4, Range Rover Sport, 12MY onwards New Range Rover and Evoque

18092012(day 18th, month September, year 2012) see 3rd and 4th attachment.

Please only submit EPQR's for failures after this assured date.