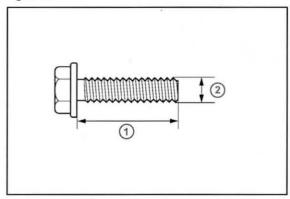

# Installation Procedure (Continued)

4. Install the front license plate to the mounting bracket using 2 non-corroding bolts with the following dimensions.

Nominal Length: 15.0 mm (0.59 in.) Diameter: 6.0 mm (0.24 in.)

Figure 2.

| 1 | Bolts               |  |
|---|---------------------|--|
| 2 | Front License Plate |  |

Figure 3.

| 1 | Nominal Length |  |
|---|----------------|--|
| 2 | Diameter       |  |