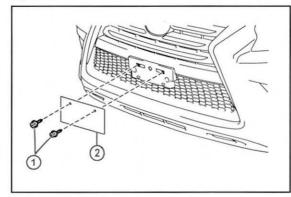

# Installation Procedure (Continued)

4. Install the front license plate to the mounting bracket using 2 non-corroding bolts with the following dimensions.

Nominal Length: 15.0 mm (0.59 in.) Diameter: 6.0 mm (0.24 in.)

Figure 2.

| 1 | Bolts               |  |
|---|---------------------|--|
| 2 | Front License Plate |  |

Figure 3.

| 1 | Nominal Length |  |
|---|----------------|--|
| 2 | Diameter       |  |