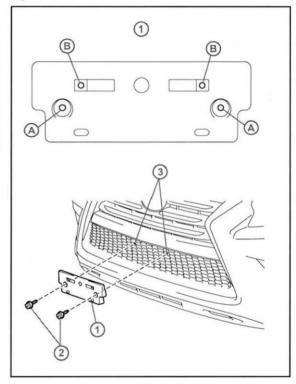

# Installation Procedure

1. Align holes "A" of the mounting bracket with the dimples on the front bumper cover. Mark the location of holes "B" on the front bumper cover.

#### NOTE

- Holes "A" are used to install the mounting bracket to the bumper cover.
- Holes "B" are used to install the front license plate to the mounting bracket.

Figure 1.

| 1 | Mounting Bracket    |
|---|---------------------|
| 2 | Self-tapping Screws |
| 3 | Dimples             |

2. Drill 2 relief holes with a diameter of 11.0 mm (0.43 in.) at the marks on the front bumper cover (holes "B") to prevent the license plate retaining bolt ends from contacting the cover.

#### NOTICE

Do NOT drill into the dimples on the front bumper cover.

3. Install the mounting bracket to the front bumper cover (holes "A") using the 2 supplied self-tapping screws.

## NOTE

Be sure to tighten both the driver side and passenger side screws.