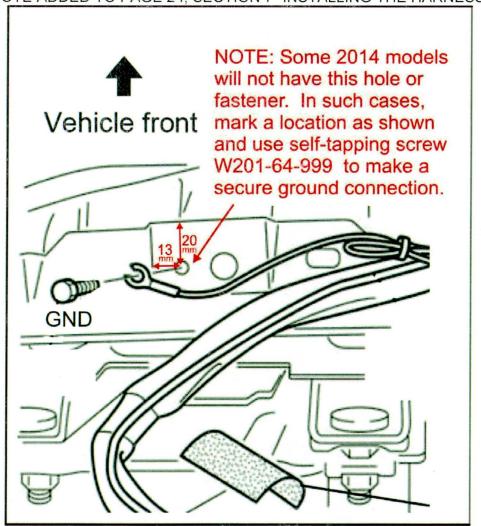

## SUBJECT: 2014-> CX-5 ACCESSORY SATELLITE RADIO INSTALLATION - GROUND POINT

Due to a running change, the Installation Instructions for the CX-5 accessory satellite radio (accessory part number KF69-V6-029) refer to a ground point that may not exist on 2014 and newer models.

If the ground point is not available during installation on 2014 or newer CX-5 models, follow the note below. This note was also added to the instructions available on MXConnect at the link below:

https://portal.mazdausa.com/dealershome/service\_parts/accy\_website/CX-5/Sat\_Radio\_(CX5).pdf

NOTE ADDED TO PAGE 24, SECTION 7 "INSTALLING THE HARNESS"