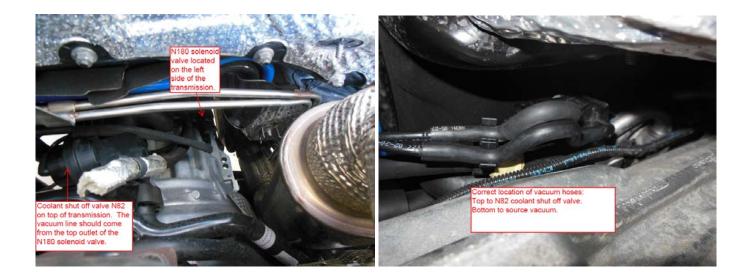

## TT 37-12-04

Date: September 14, 2012

2011-2013 Touareg – Correct Vacuum Line Connections at Coolant Shut-Off Valve N82 and Change Over Valve N180

After completing repairs that require removal of the vacuum lines at coolant shut off valve N82 and change over valve N180, ensure vacuum lines are correctly reinstalled. At the N180, source vacuum must be connected to the bottom connection and the vacuum line to the N82 must be connected to the upper connection.