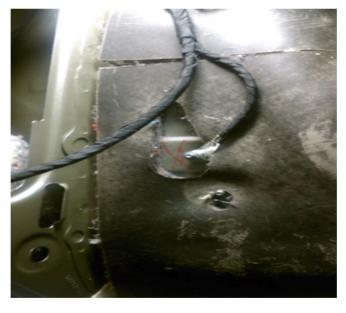

## Recommendation/Instructions

Please check that G401 is secure and there is no paint or tape affecting contact. See picture below left rear wheel house.

2915786