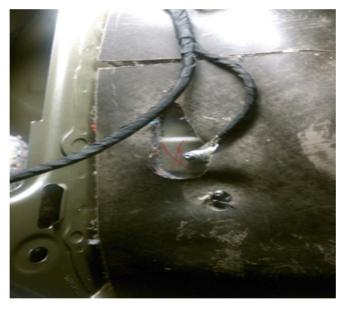

## Recommendation/Instructions

Please check that G401 is secure and there is no paint or tape affecting contact. See picture below left rear wheel house.

2915786

Please follow this diagnostic or repair process thoroughly and complete each step. If the condition exhibited is resolved without completing every step, the remaining steps do not need to be performed.