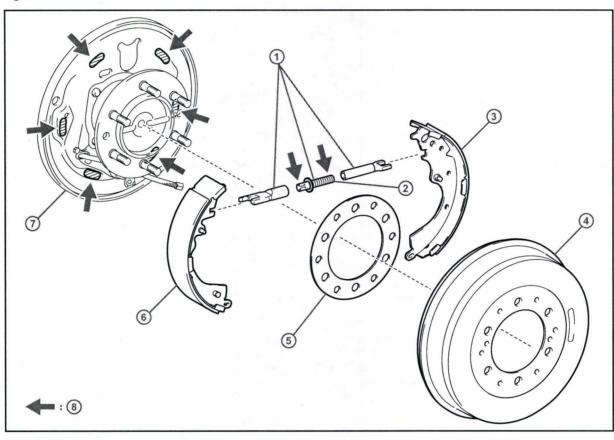

#### **Repair Procedure**

- 1. Confirm the rear brake squeak noise.
- 2. Replace the rear brake shoes, drums, and gaskets with the NEW parts. Figure 1.

| 1 | Parking Brake Shoe Strut Set |  |
|---|------------------------------|--|
| 2 | Adjusting Bolt               |  |
| 3 | Rear Brake Shoe              |  |
| 4 | Rear Brake Drum Sub-Assembly |  |

| 5 | Rear Axle Brake Drum Gasket (Non-Reusable<br>Part) |
|---|----------------------------------------------------|
| 6 | Front Brake Shoe                                   |
| 7 | Backing Plate                                      |
| 8 | Toyota Disk Brake Grease                           |