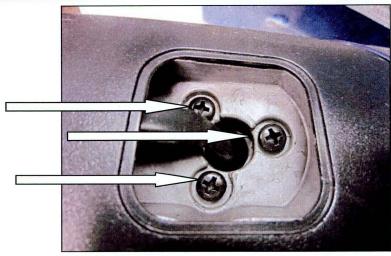

# OUTSIDE REAR VIEW MIRROR REPAIR

5. Remove mirror pad.

6. Remove base cover cap as shown in the picture.

TSB #: 12-BD-002 Page 4 of 6

Remove 3 screws.

8 Clean screws thoroughly.

9 Apply Loctite\* to the screw as in the photo.

Avoid the top threads.

10. Reinstall all three screws.

11. Reinstall mirror in reverse order.

TSB #: 12-BD-002 Page 6 of 6