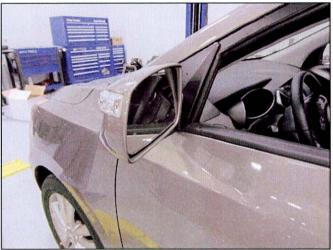

## OUTSIDE REAR VIEW MIRROR NOISE REPAIR

3. Remove 3 mounting bolts.

### \* NOTE

Tightening torque : 0.7~1.1kgf.m (6.86~10.79N-m, 5.06~7.96ib.ft)

4. While holding the mirror housing remove retaining screw and plastic anchor.