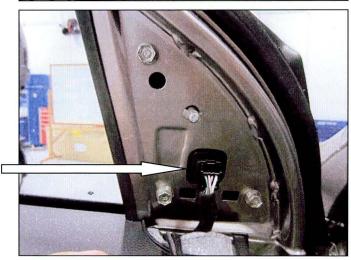

## **△** CAUTION

Be careful not to damage cover.

2. Disconnect outside mirror wire harness.

TSB #: 12-BD-002 Page 2 of 6