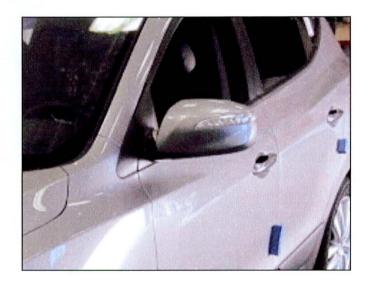

SUBJECT:

**OUTSIDE REAR VIEW MIRROR REPAIR** 

**Description:** Some Tucson (LM) may experience a sound from the left or right outside mirrors. This bulletin describes the procedure to add Loctite to the outside mirror base mounting screw.