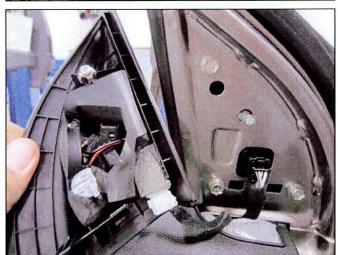

## OUTSIDE REAR VIEW MIRROR NOISE REPAIR

3. Remove 3 mounting bolts.

### \* NOTE

Tightening torque : 0.7~1.1kgf.m (6.86~10.79N-m, 5.06~7.96ib.ft)

4. While holding the mirror housing remove retaining screw and plastic anchor.