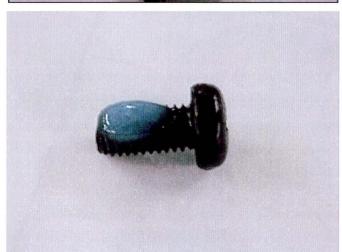

# OUTSIDE REAR VIEW MIRROR REPAIR

5. Remove mirror pad.

6. Remove base cover cap as shown in the picture.

TSB #: 12-BD-002 Page 4 of 6

Remove 3 screws.

8 Clean screws thoroughly.

9 Apply Loctite\* to the screw as in the photo.

Avoid the top threads.

10. Reinstall all three screws.

11. Reinstall mirror in reverse order.

TSB #: 12-BD-002 Page 6 of 6