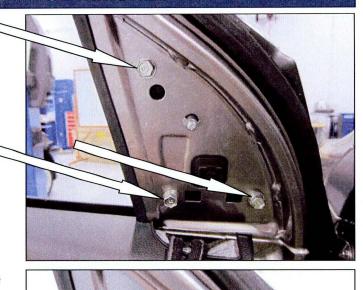

## OUTSIDE REAR VIEW MIRROR NOISE REPAIR

3. Remove 3 mounting bolts.

### \* NOTE

Tightening torque : 0.7~1.1kgf.m (6.86~10.79N-m, 5.06~7.96ib.ft)

4. While holding the mirror housing remove retaining screw and plastic anchor.