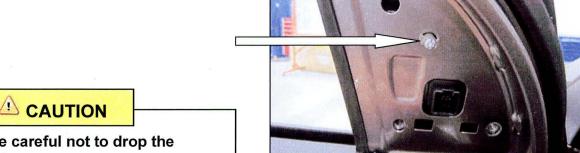

### \* NOTE

Tightening torque : 0.7~1.1kgf.m (6.86~10.79N-m, 5.06~7.96ib.ft)

4. While holding the mirror housing remove retaining screw and plastic anchor.

# OUTSIDE REAR VIEW MIRROR REPAIR

5. Remove mirror pad.

6. Remove base cover cap as shown in the picture.

TSB #: 12-BD-002 Page 4 of 6

Remove 3 screws.

8 Clean screws thoroughly.

9 Apply Loctite\* to the screw as in the photo.