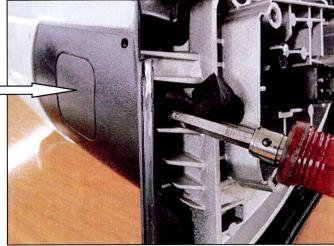

# OUTSIDE REAR VIEW MIRROR REPAIR

5. Remove mirror pad.

6. Remove base cover cap as shown in the picture.

TSB #: 12-BD-002 Page 4 of 6

Remove 3 screws.

8 Clean screws thoroughly.

9 Apply Loctite\* to the screw as in the photo.