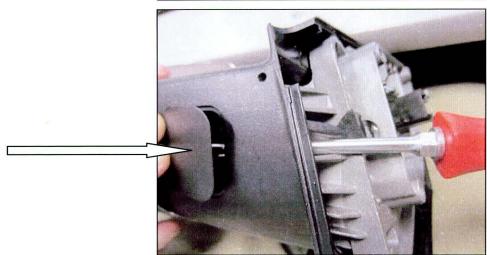

# OUTSIDE REAR VIEW MIRROR REPAIR

5. Remove mirror pad.

6. Remove base cover cap as shown in the picture.

TSB #: 12-BD-002 Page 4 of 6

Remove 3 screws.

8 Clean screws thoroughly.

9 Apply Loctite\* to the screw as in the photo.