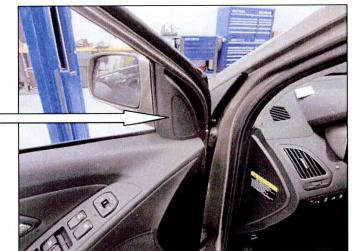

### **Service Procedure:**

1. Remove speaker cover.

## **△** CAUTION

Be careful not to damage cover.

2. Disconnect outside mirror wire harness.

TSB #: 12-BD-002 Page 2 of 6