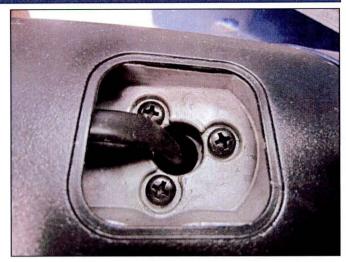

# OUTSIDE REAR VIEW MIRROR REPAIR

5. Remove mirror pad.

6. Remove base cover cap as shown in the picture.

TSB #: 12-BD-002 Page 4 of 6

Remove 3 screws.

8 Clean screws thoroughly.

9 Apply Loctite\* to the screw as in the photo.