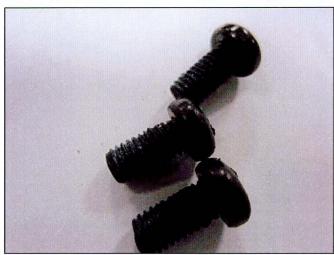

# OUTSIDE REAR VIEW MIRROR REPAIR

5. Remove mirror pad.

6. Remove base cover cap as shown in the picture.

TSB #: 12-BD-002 Page 4 of 6

Remove 3 screws.

8 Clean screws thoroughly.

9 Apply Loctite\* to the screw as in the photo.