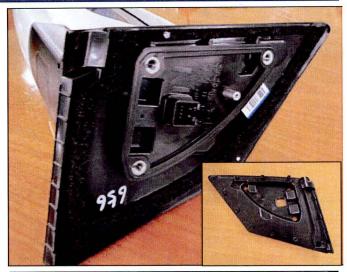

## OUTSIDE REAR VIEW MIRROR NOISE REPAIR

3. Remove 3 mounting bolts.

### \* NOTE

Tightening torque : 0.7~1.1kgf.m (6.86~10.79N-m, 5.06~7.96ib.ft)

4. While holding the mirror housing remove retaining screw and plastic anchor.