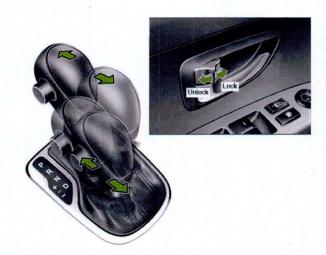

## SOUL AUTO DOOR LOCK OPERATION

On all 2012 and 2013 Soul vehicles, the auto door lock feature functions in the following manner:

In vehicles equipped with an automatic transmission, this feature locks the doors
when the gear selector is shifted out of "Park" and unlocks the doors when the
selector is placed back into "Park". This feature cannot be reprogrammed.

• In vehicles equipped with a manual transmission, this feature locks the doors as the vehicle speed increases to over 10 mph and does not unlock the doors automatically. This feature cannot be reprogrammed.