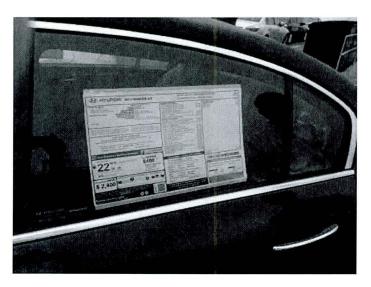

**Description:** Remove the currently installed Monroney label from the vehicle and replace it with the updated Monroney label.

Applicable Vehicles: 2012/2013 MY Dealer Stock - Accent (RB), Azera (HG), Genesis (BH), Tucson (LM), Veloster (FS), Santa Fe Sport (AN), Elantra GT (GD), Elantra Coupe (JK), Elantra Sedan (UD/MD), Sonata (YF-HEV)

4. Affix new Monroney Label in exactly the same location as the previous Monroney Label CAUTION: Note that the new Monroney label will have the updated information shown on the below.

2013MY Monroney Part Number ZZ070-02013 9/11 2012MY Monroney Part Number ZZ070-02012 12/11