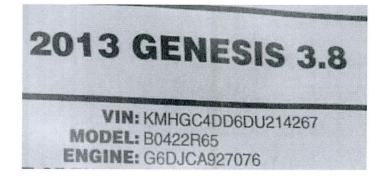

#### Service Procedure:

1. Locate vehicle on the lot that matches the VIN number printed on the new Monroney label.

2. Confirm that VIN number and model information on the replacement Monroney match the VIN number and model on the installed Monroney label on the vehicle.