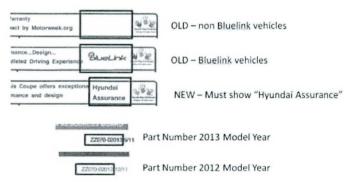

4. Affix new Monroney Label in exactly the same location as the previous Monroney Label CAUTION: Note that the new Monroney label will have the updated information shown on the below.

2013MY Monroney Part Number ZZ070-02013 9/11 2012MY Monroney Part Number ZZ070-02012 12/11