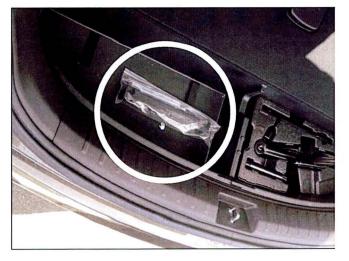

## Service Procedure:

2.

1. If the Front Bumper License Plate Bracket is not located in the trunk area, check the following areas listed below:

Check the gap between rear seats and the front storage compartment, in the trunk.

3. Check the left side of the rear trunk storage compartment.