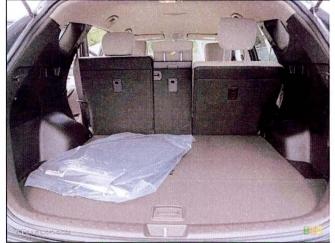

## Service Procedure:

2.

1. If the Front Bumper License Plate Bracket is not located in the trunk area, check the following areas listed below:

Check the gap between rear seats and the front storage compartment, in the trunk.