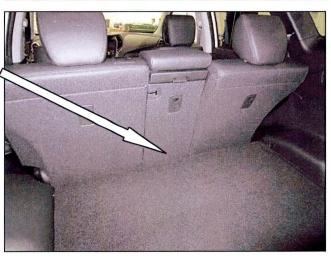

**Description:** This bulletin describes the location of Front Bumper License Bracket in the Santa Fe (AN).



Applicable Vehicles: 2013 Santa Fe (ALL)

Part Information

| DESCRIPTION         | PART #      |
|---------------------|-------------|
| MLDG-FR BPR LICENSE | 86519-4Z000 |

Circulate To: General Manager, Service Manager, Parts Manager, Warranty Manager, Service Advisors, Technicians, Body Shop Manager, Fleet Repair

## SUBJECT: FRONT BUMPER LICENSE BRACKET LOCATION

## Service Procedure:

2.

1. If the Front Bumper License Plate Bracket is not located in the trunk area, check the following areas listed below:

Check the gap between rear seats and the front storage compartment, in the trunk.





3. Check the left side of the rear trunk storage compartment.