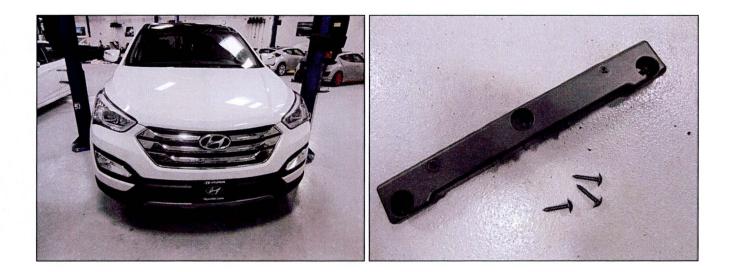

**Description:** This bulletin describes the location of Front Bumper License Bracket in the Santa Fe (AN).

Applicable Vehicles: 2013 Santa Fe (ALL)

Part Information

| DESCRIPTION         | PART #      |
|---------------------|-------------|
| MLDG-FR BPR LICENSE | 86519-4Z000 |