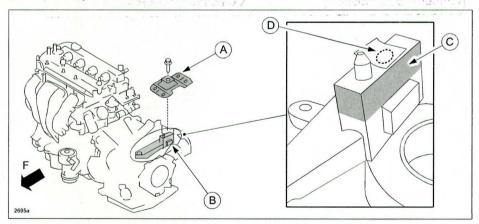

#### REPAIR PROCEDURE

- 1. Verify customer concern.
- 2. Remove the No. 4 engine mount rubber (A) from the No. 4 engine mount bracket (B). Refer to MS3 online instructions or Workshop manual section 09-20 ENGINE REMOVAL/INSTALLATION.

- 3. Clean the surfaces of the No. 4 engine mount bracket (C) where it contacts the engine mount rubber.
- 4. Place masking tape over the bolt hole (D) of the No. 4 engine mount bracket to prevent grease from entering the hole.

Bulletin No: 01-021/12 © 2012 Mazda Motor of America, Inc. Last Issued: 11/28/2012

5. Remove the original mount rubber and install a new one (A) on the No. 4 engine mount bracket (B).

NOTE: Install the mount rubber with the notched side facing down.

6. Wipe off any grease adhering to the top surface and remove the masking tape.
NOTE: DO NOT let grease enter the bolt hole, otherwise an incorrect tightening torque may be given.

- 7. Clean the surfaces of the No. 4 engine mount rubber where it contacts the mount rubber.
  - 8. Install the No. 4 engine mount rubber (F=front).
  - 9. Install other removed parts in the reverse order of removal.
  - 10. Verify repair.