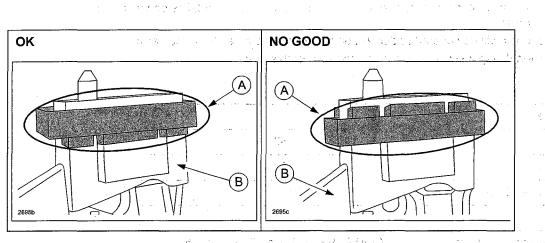

Bulletin No: 01-021/12 © 2012 Mazda Motor of America, Inc. Last Issued: 11/28/2012

5. Remove the original mount rubber and install a new one (A) on the No. 4 engine mount bracket (B).

NOTE: Install the mount rubber with the notched side facing down.

6. Wipe off any grease adhering to the top surface and remove the masking tape.
NOTE: DO NOT let grease enter the bolt hole, otherwise an incorrect tightening torque may be given.

- 7. Clean the surfaces of the No. 4 engine mount rubber where it contacts the mount rubber.
  - 8. Install the No. 4 engine mount rubber (F=front).
  - 9. Install other removed parts in the reverse order of removal.
  - 10. Verify repair.